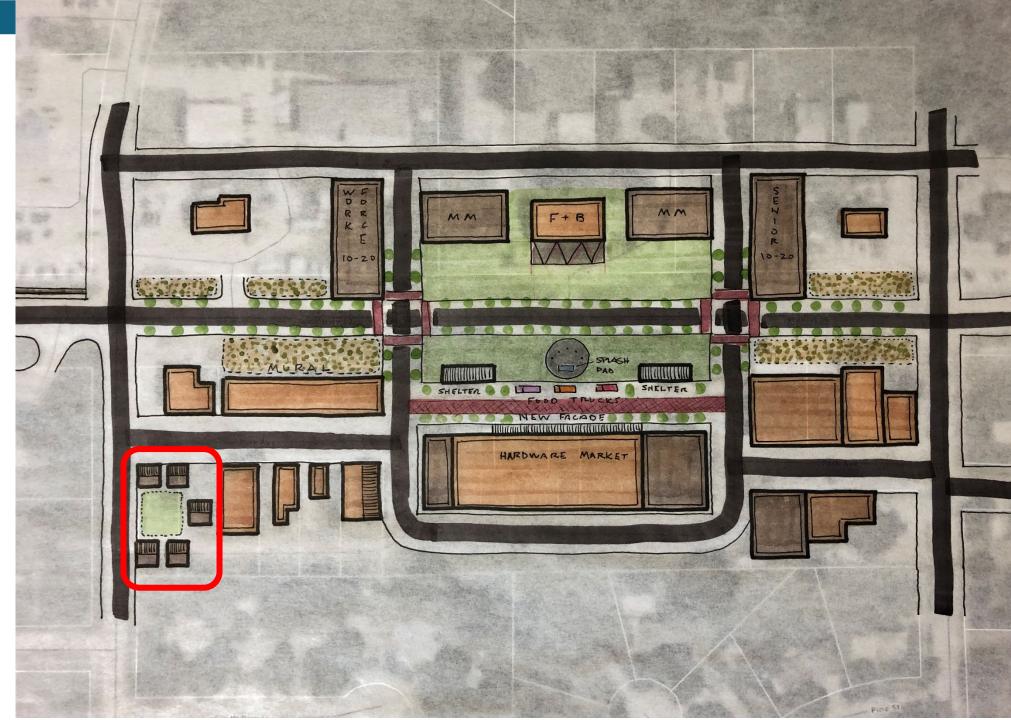

# SPRAWL RETROFIT/PLACEMAKING

#### Parks & Open Space: Town Square

#### Parks & Open Space: Natural

Landscaping

Infill
Development:
Workforce
Housing

# Infill Development: Senior Housing

# Infill Development: Missing Middle Housing

Infill
Development:
Tourist/
Seasonal
Lodging

# Infill Development: Retail/ Commercial

Retrofit:

Food &
Beverage and
Outdoor Dining

#### Retrofit:

Façade Enhancements

# Activation: Food Trucks

#### Activation:

Pavilions for Farmers
Markets, Food
Trucks, Festivals, etc.

#### Activation: Splash Pad