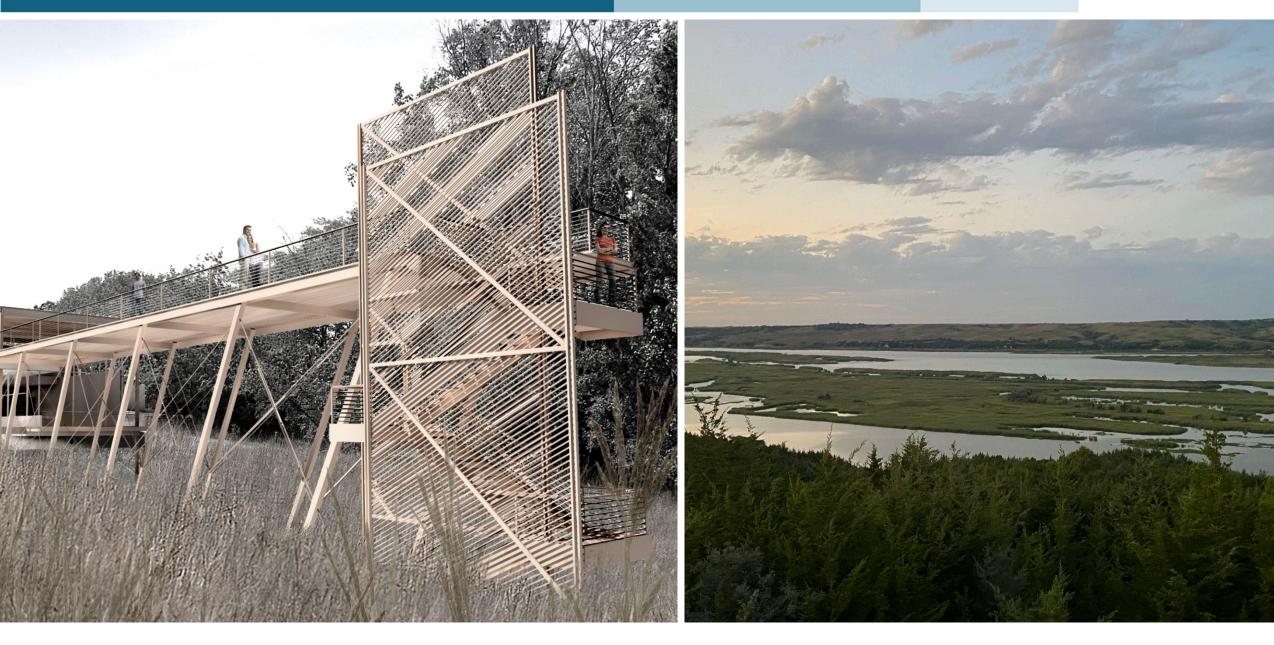

### SITE OPTION CHARACTERISTICS

- ·Eagle View Group Lodge Site
- ·Hillside offers views, protection, activities.
- •Expansive views of river valley.
- ·Arrival sequence builds to moment.

Plan. Preserve. Play.

Plan. Preserve. Play.

A. Nature | Site History Center & Entry

Plan. Preserve. Play.

B. Lodging – 40 Units Total

Plan. Preserve. Play.

C. Event Center – 300 People

Plan. Preserve. Play.

D. Viewing Deck