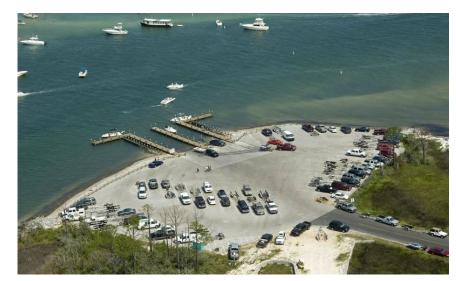

# **RESTAURANT / MARINA**

- Destination Restaurant
  - Patio Seating
- 400-1,000 Slip Marina
  - 20' 40' Length Slips
- Dual Boat Ramps
- Boat Trailer Parking
- Walking Trails
- Overlook
- Native Landscaping

### "FIRST CLASS" BOAT LAUNCH NEAR NIOBRARA