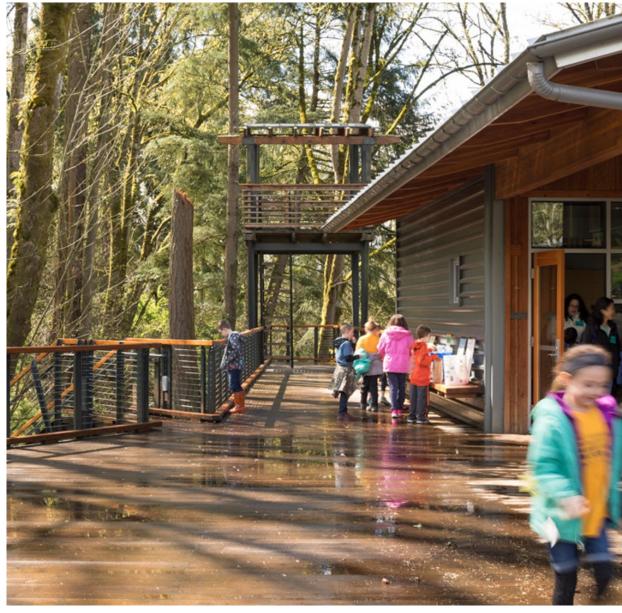

### DAY USE ACTIVITIES

- Nature Playgrounds
- Water Playgrounds
- "Crawdad Creek" youth fishing pond
- Modern Camping/Glamping
- Additional cultural, historical, and ecological features
- Habitat and wildlife viewing areas
- Scenic overlooks
- Water trails and access