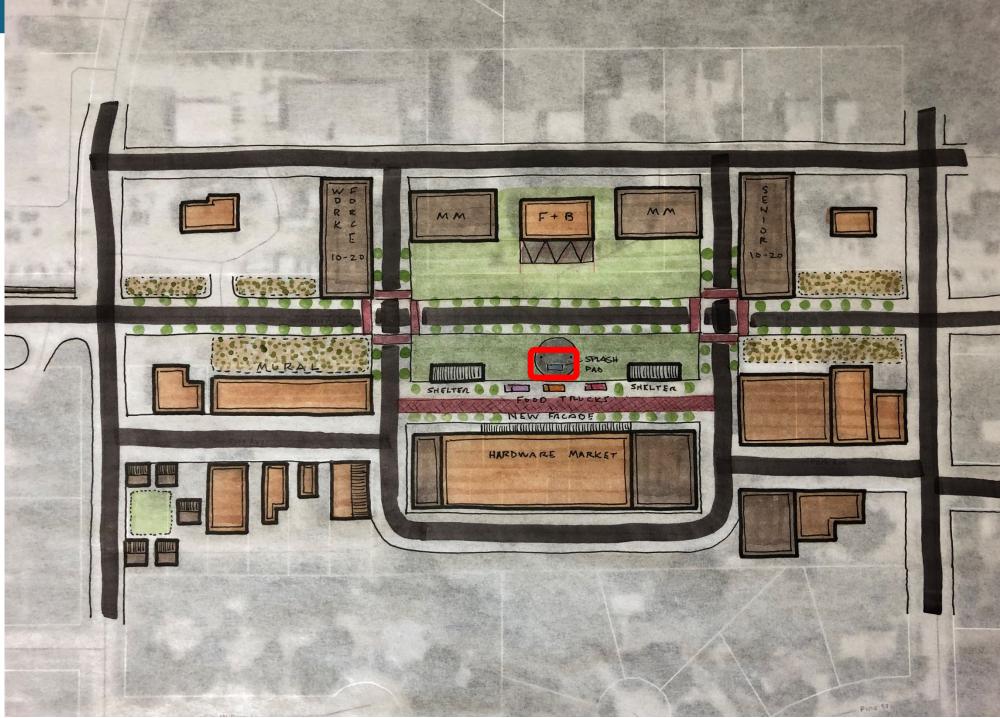

# NIOBRARA TOWN CENTER

# Activation: Food Trucks

#### Activation:

Pavilions for Farmers
Markets, Food
Trucks, Festivals, etc.

#### Activation: Splash Pad