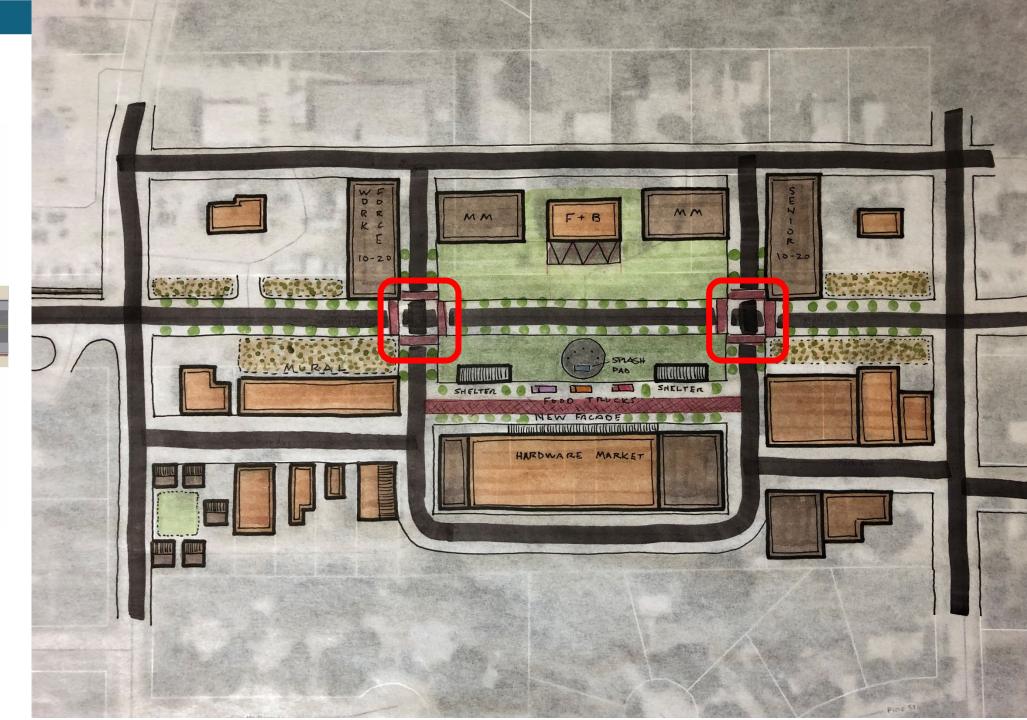

# SPRAWL RETROFIT/PLACEMAKING

#### Context Sensitive Traffic Calming

#### New Streets

#### Shared-Space Street

#### Crosswalks

#### Parks & Open Space: Town Square

#### Parks & Open Space: Natural

Landscaping

Infill
Development:
Workforce
Housing

# Infill Development: Senior Housing

# Infill Development: Missing Middle Housing

Infill
Development:
Tourist/
Seasonal
Lodging

# Infill Development: Retail/ Commercial

Retrofit:

Food &
Beverage and
Outdoor Dining

#### Retrofit:

Façade Enhancements

# Activation: Food Trucks

#### Activation:

Pavilions for Farmers
Markets, Food
Trucks, Festivals, etc.

#### Activation: Splash Pad