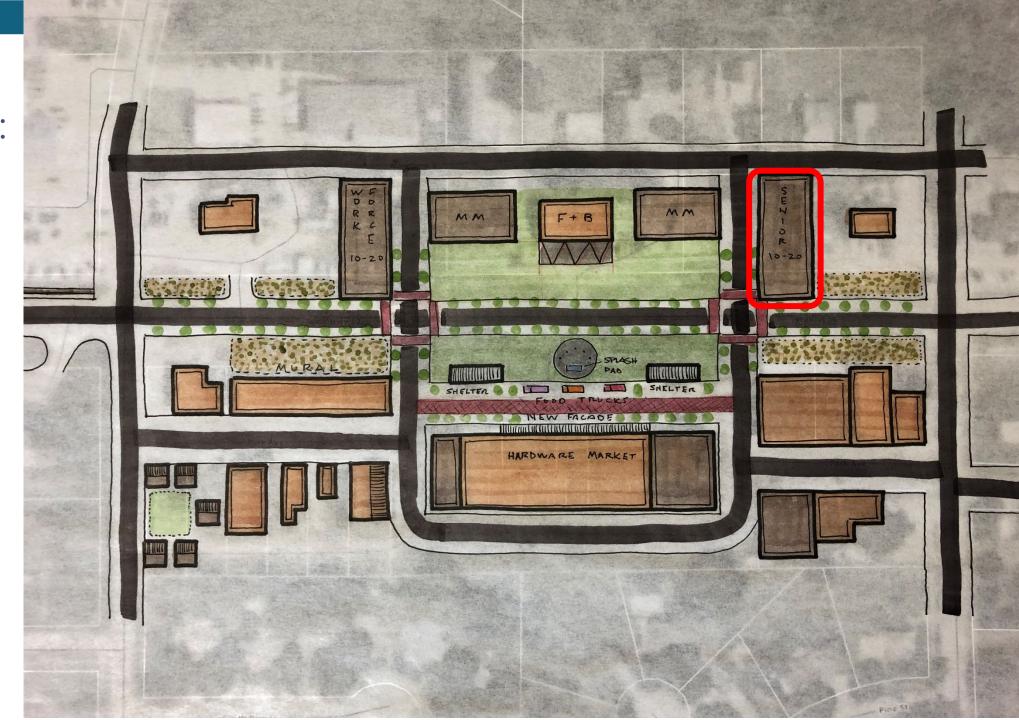

**RESTAURANT / MARINA**

- Destination Restaurant
  - Patio Seating
- 400-1,000 Slip Marina
  - 20' 40' Length Slips
- Dual Boat Ramps
- Boat Trailer Parking
- Walking Trails
- Overlook
- Native Landscaping













# Fishing Village at Burbach Area

# FISHING VILLAGE







# **BLOOMFIELD ACTIVATION**

















# MILLER CREEK ACTIVATION

















# NIOBRARA TOWN CENTER

### FIRST IMPRESSIONS





## **COMMUNITY DESIGN**





Plan. Preserve. Play.

# SPRAWL RETROFIT/PLACEMAKING



#### Context Sensitive Traffic Calming





#### New Streets





#### Shared-Space Street









#### Crosswalks





#### Parks & Open Space: Town Square





#### Parks & Open Space: Natural

Landscaping







Infill
Development:
Workforce
Housing



# Infill Development: Senior Housing



# Infill Development: Missing Middle Housing







Infill
Development:
Tourist/
Seasonal
Lodging







# Infill Development: Retail/ Commercial







Retrofit:

Food &
Beverage and
Outdoor Dining





#### Retrofit:

Façade Enhancements



# Activation: Food Trucks







#### Activation:

Pavilions for Farmers
Markets, Food
Trucks, Festivals, etc.







#### Activation: Splash Pad











## NIOBRARA LANDING

### "FIRST CLASS" BOAT LAUNCH NEAR NIOBRARA









## NIOBRARA STATE PARK



Plan. Preserve. Play.



- "The Tie"
- Lodge & Events Center
- Park Activation



# THE "TIE"



#### THE "TIE"

Restoration of the bind between Niobrara Town and Niobrara State Park.

Celebrate joining (ties) of Town | Park, Cultures, River Confluence, History | Future

Iconic element visible fro