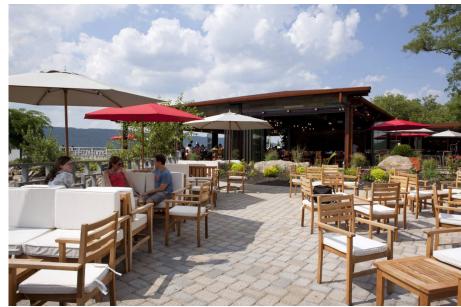

# MARINA & RESTAURANT

# **RESTAURANT / MARINA**

- Destination Restaurant
  - Patio Seating
- 400-1,000 Slip Marina
  - 20' 40' Length Slips
- Dual Boat Ramps
- Boat Trailer Parking
- Walking Trails
- Overlook
- Native Landscaping