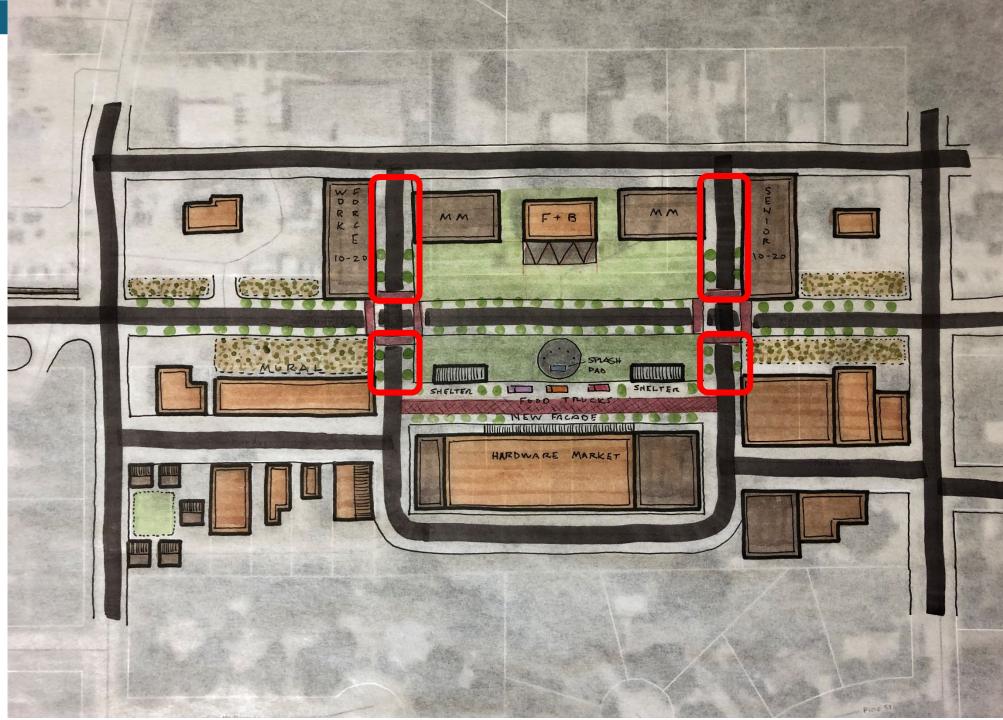

Refreshments
- Social distancing and available PPE

#### TODAY'S AGENDA

- Process Review
- Revised Initiatives Based on Feedback
- Discussion and Feedback (Survey and Comments)



# REVISED INITIATIVES



# MARINA & RESTAURANT

# **RESTAURANT / MARINA**

- Destination Restaurant
  - Patio Seating
- 400-1,000 Slip Marina
  - 20' 40' Length Slips
- Dual Boat Ramps
- Boat Trailer Parking
- Walking Trails
- Overlook
- Native Landscaping













# Fishing Village at Burbach Area

# FISHING VILLAGE







# **BLOOMFIELD ACTIVATION**

















# MILLER CREEK ACTIVATION

















# NIOBRARA TOWN CENTER

### FIRST IMPRESSIONS





## **COMMUNITY DESIGN**





Plan. Preserve. Play.

# SPRAWL RETROFIT/PLACEMAKING



#### Context Sensitive Traffic Calming





#### New Streets





#### Shared-Space Street









#### Crosswalks





#### Parks & Open Space: Town Square





#### Parks & Open Space: Natural

Landscaping







Infill
Development:
Workforce
Housing



# Infill Development: Senior Housing



# Infill Development: Missing Middle Housing







Infill
Development:
Tourist/
Seasonal
Lodging







# Infill Development: Retail/ Commercial







Retrofit:

Food &
Beverage and
Outdoor Dining





#### Retrofit:

Façade Enhancements



# Activation: Food Trucks







#### Activation:

Pavilions for Farmers
Markets, Food
Trucks, Festivals, etc.







#### Activation: Splash Pad











## NIOBRARA LANDING

### "FIRST CLASS" BOAT LAUNCH NEAR NIOBRARA









## NIOBRARA STATE PARK



Plan. Preserve. Play.



- "The Tie"
- Lodge & Events Center
- Park