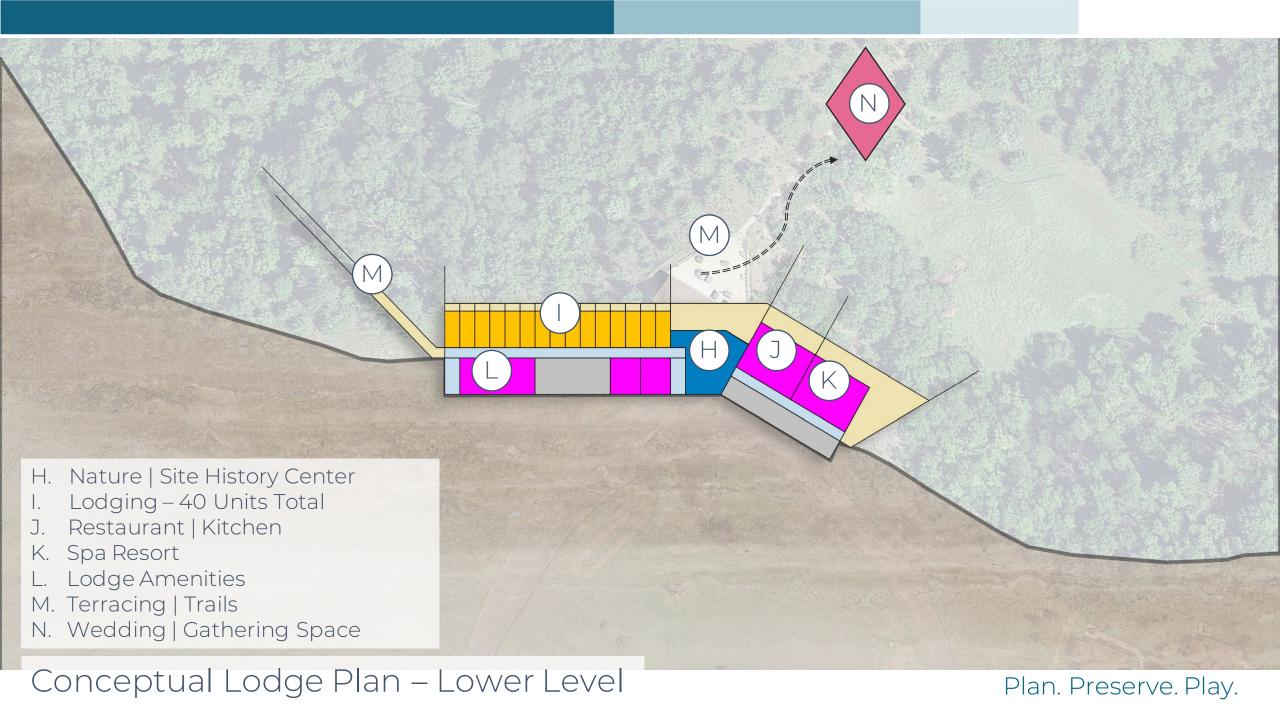

Plan. Preserve. Play.

A. Nature | Site History Center & Entry

Plan. Preserve. Play.

B. Lodging – 40 Units Total

Plan. Preserve. Play.

C. Event Center – 300 People

Plan. Preserve. Play.

D. Viewing Deck

Plan. Preserve. Play.

E. Native Landscape Berms – Site History

Plan. Preserve. Play.

H. Nature | Site History Center

Plan. Preserve. Play.

I. Lodging – 40 Units Total

J. Restaurant and/or Catering Kitchen

Plan. Preserve. Play.

K. Spa Resort

Plan. Preserve. Play.

L. Lodge Amenities

Plan. Preserve. Play.

M. Trail Connections and Hillside Terracing

Plan. Preserve. Play.

N. Hillside Wedding | Gathering Space

Plan. Preserve. Play.