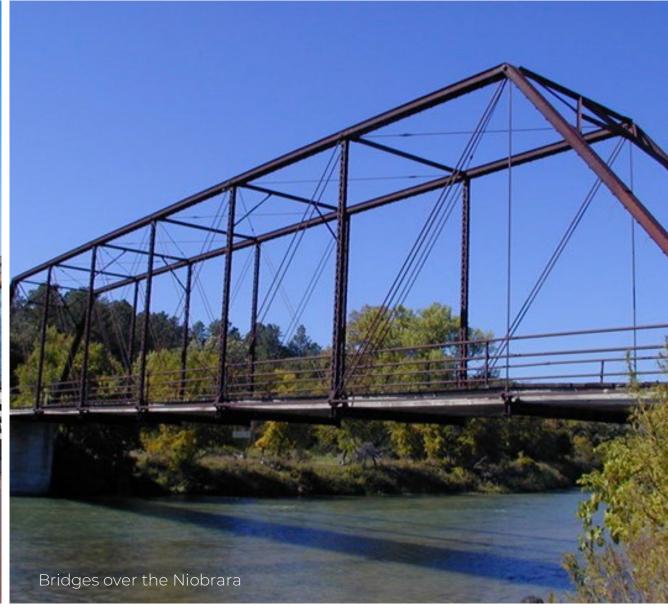

Terminus of Niobrara River activities, water access.

Connection of trails can alleviate some traffic congestion.

Designed | Engineered with sedimentation concerns.

Site History and Niobrara River Bridges