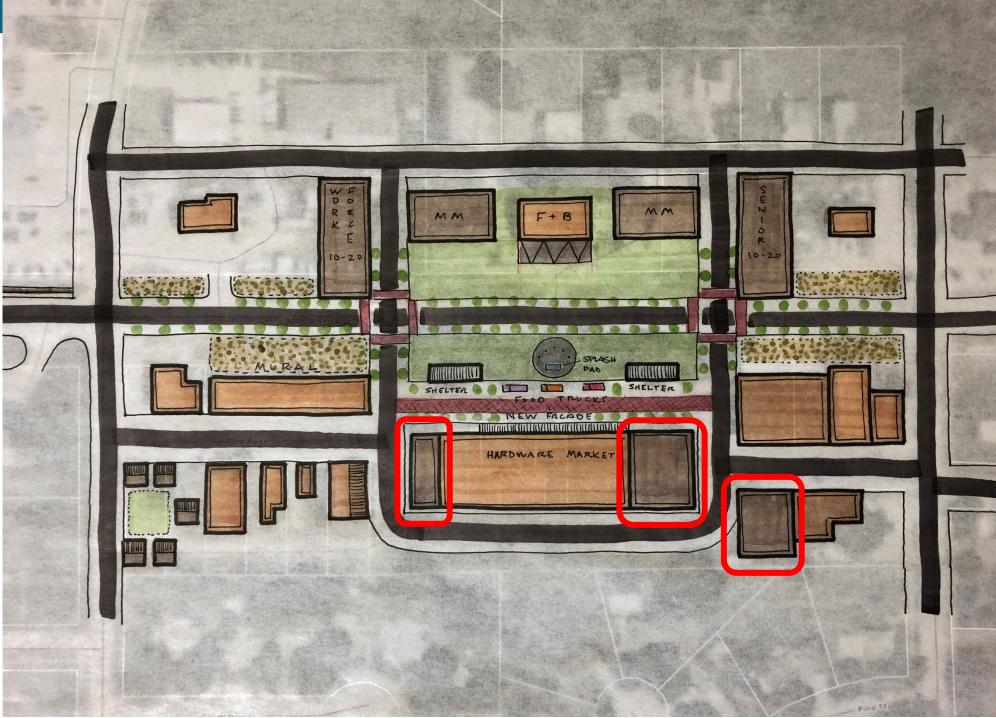

# Infill Development: Retail/ Commercial

Retrofit:

Food &
Beverage and
Outdoor Dining

#### Retrofit:

Façade Enhancements

# Activation: Food Trucks