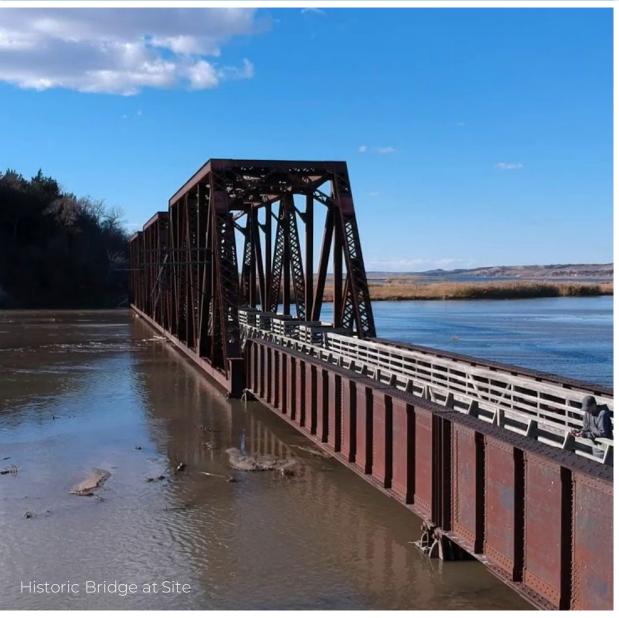

Terminus of Niobrara River activities, water access.

Connection of trails can alleviate some traffic congestion.

Designed | Engineered with sedimentation concerns.

Site History and Niobrara River Bridges