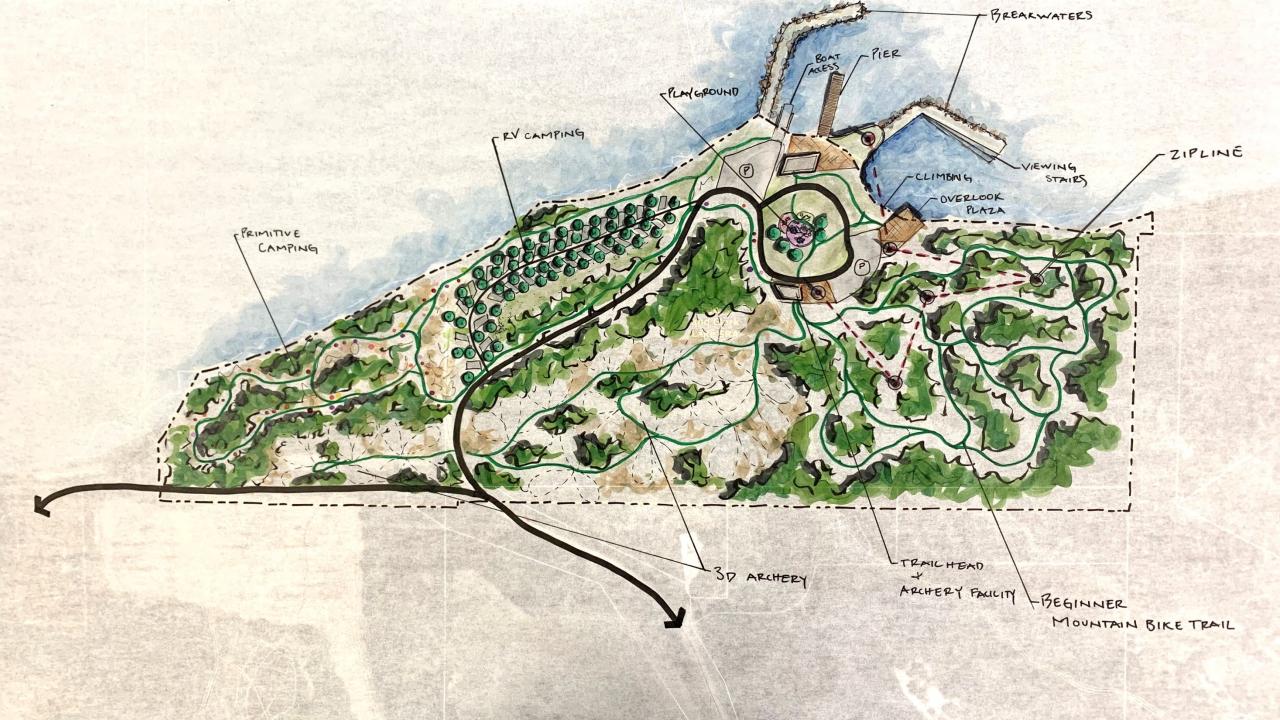

### DAY USE ACTIVITIES

- Nature Playgrounds
- Water Playgrounds
- "Crawdad Creek" youth fishing pond
- Modern Camping/Glamping
- Additional cultural, historical, and ecological features
- Habitat and wildlife viewing areas
- Scenic overlooks
- Water trails and access

## **WATER RECREATION**