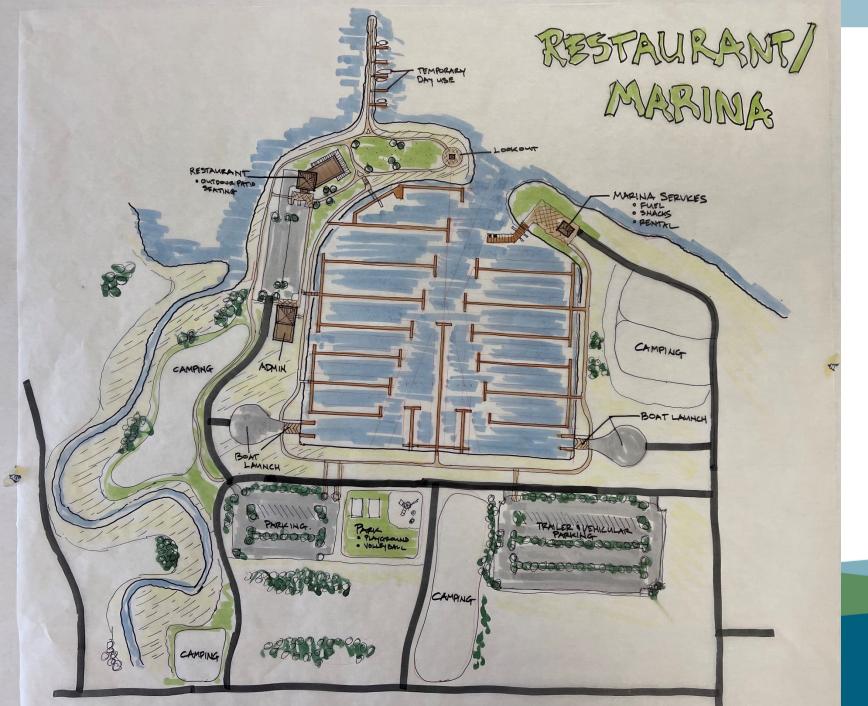

# MARINA & RESTAURANT

# **RESTAURANT / MARINA**

- Destination Restaurant
  - Patio Seating
- 400-1,000 Slip Marina
  - 20' 40' Length Slips
- Dual Boat Ramps
- Boat Trailer Parking
- Walking Trails
- Overlook
- Native Landscaping