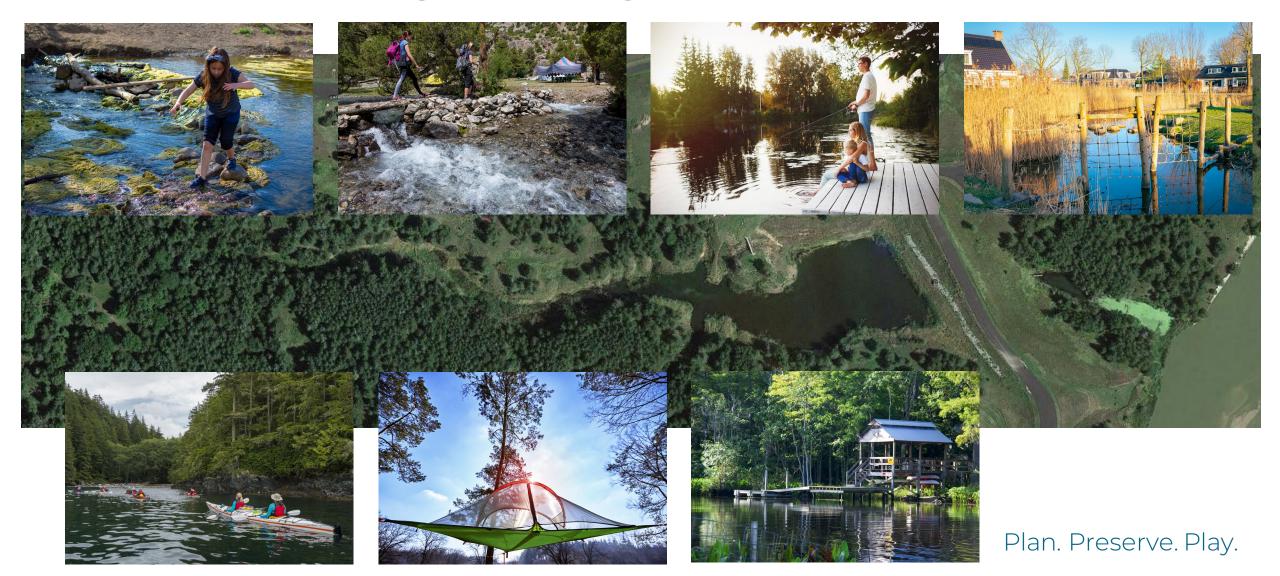

## **COMMUNITY DESIGN**

Plan. Preserve. Play.

### DAY USE ACTIVITIES

- Nature Playgrounds
- Water Playgrounds
- "Crawdad Creek" youth fishing pond
- Modern Camping/Glamping
- Additional cultural, historical, and ecological features
- Habitat and wildlife viewing areas
- Scenic overlooks
- Water trails and access