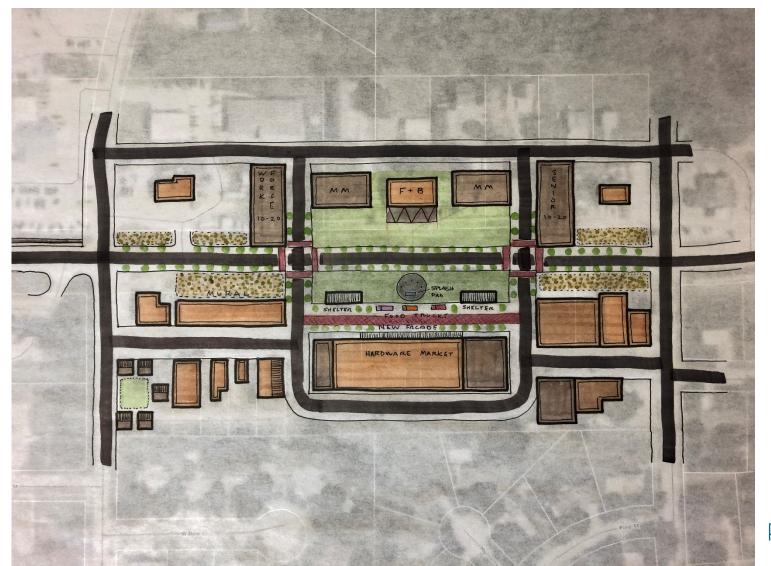

# NIOBRARA TOWN CENTER

#### Parks & Open Space: Town Square

#### Parks & Open Space: Natural

Landscaping

Infill
Development:
Workforce
Housing

# Infill Development: Retail/ Commercial

Retrofit:

Food &
Beverage and
Outdoor Dining

#### Retrofit:

Façade Enhancements

# Activation: Food Trucks

#### Activation:

Pavilions for Farmers
Markets, Food
Trucks, Festivals, etc.

#### Activation: Splash Pad