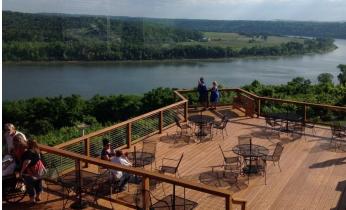

### SITE OPTION CHARACTERISTICS

- ·Eagle View Group Lodge Site
- ·Hillside offers views, protection, activities.
- •Expansive views of river valley.
- ·Arrival sequence builds to moment.

Plan. Preserve. Play.