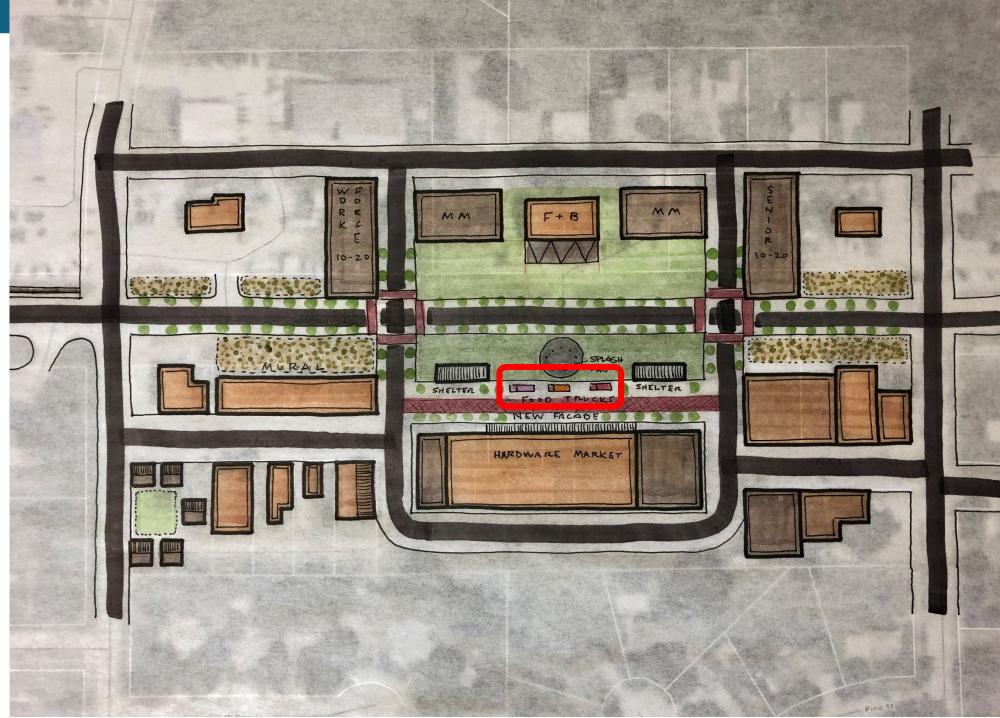

# NIOBRARA TOWN CENTER

# SPRAWL RETROFIT/PLACEMAKING

# Activation: Food Trucks

#### Activation:

Pavilions for Farmers
Markets, Food
Trucks, Festivals, etc.

#### Activation: Splash Pad