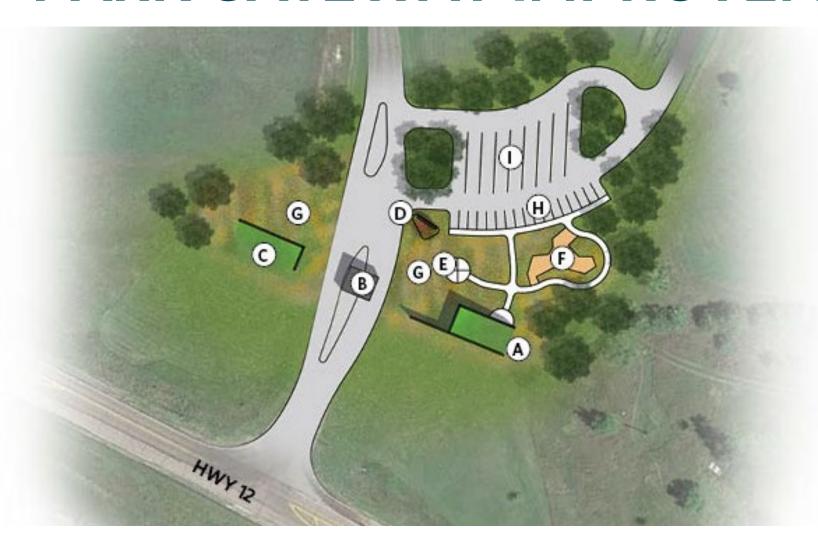

### PARK GATEWAY IMPROVEMENTS

- A NEW PARK OFFICE / VISITORS CENTER
- B UPDATED KIOSK
- © RAMMED EARTH
- D RELOCATED HISTORICAL PARK SIGNAGE
- (E) CULTURAL PAVILION
- (F) NATURAL PLAYGROUND
- (G) SHORT GRASS PRAIRIE
- (H) VISITOR PARKING
- (I) RV PARKING