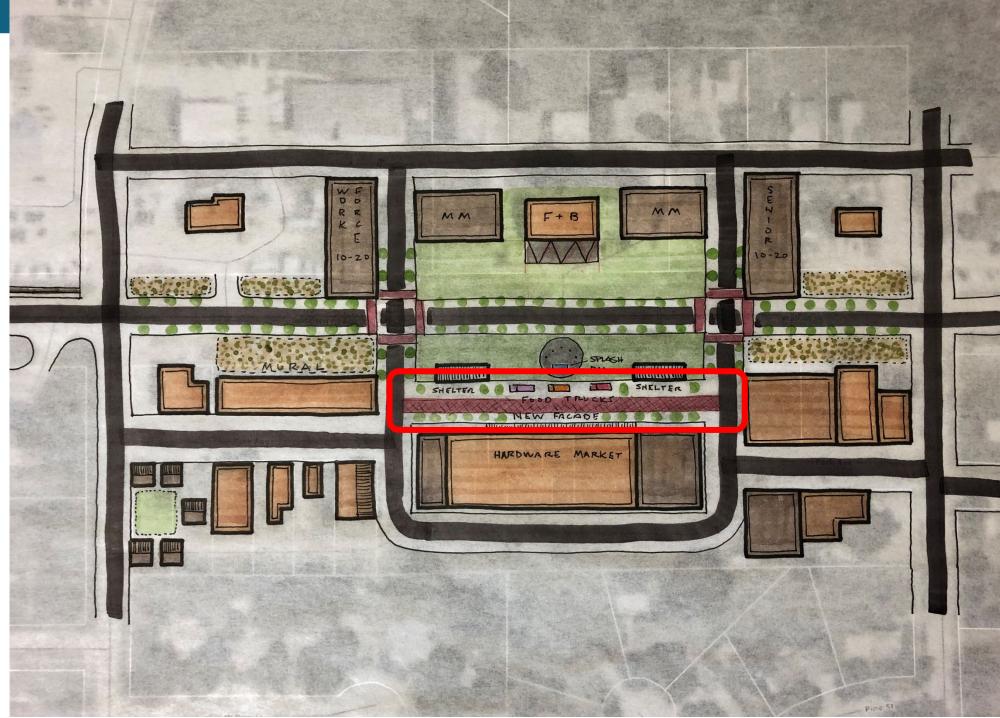

# Activation: Food Trucks

#### Activation:

Pavilions for Farmers
Markets, Food
Trucks, Festivals, etc.

#### Activation: Splash Pad

# Infill Development: Retail/ Commercial

Retrofit:

Food &
Beverage and
Outdoor Dining

#### Retrofit:

Façade Enhancements