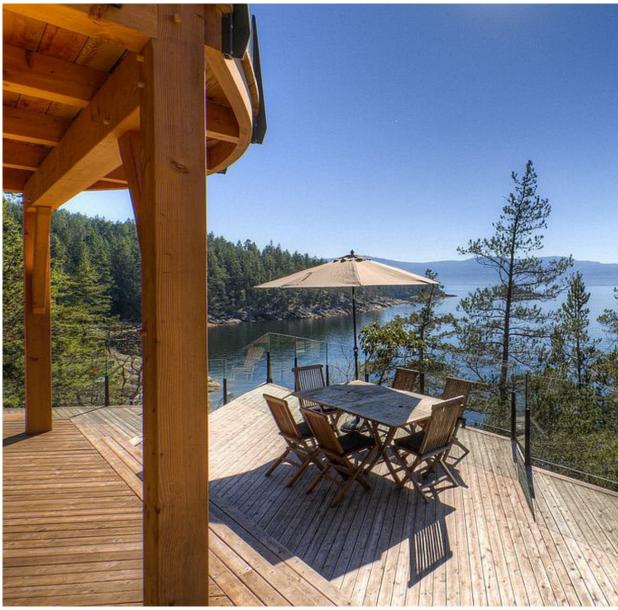

### SITE OPTION CHARACTERISTICS

- ·Eagle View Group Lodge Site
- ·Hillside offers views, protection, activities.
- •Expansive views of river valley.
- ·Arrival sequence builds to moment.

Plan. Preserve. Play.