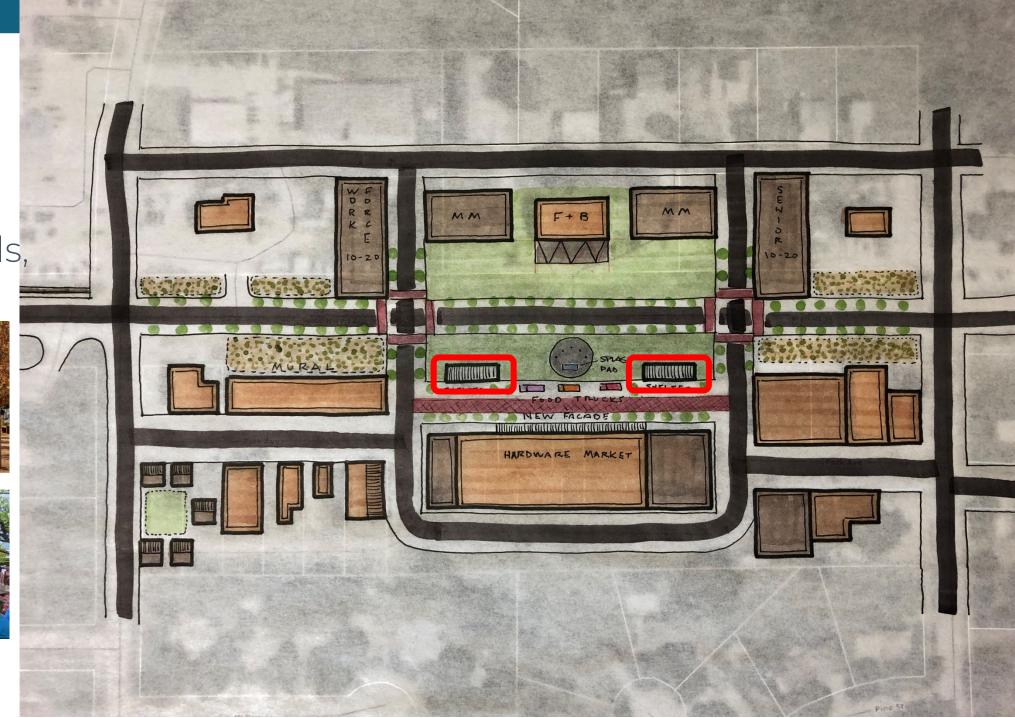

# SPRAWL RETROFIT/PLACEMAKING

# Infill Development: Retail/ Commercial

Retrofit:

Food &
Beverage and
Outdoor Dining

#### Retrofit:

Façade Enhancements

# Activation: Food Trucks

#### Activation:

Pavilions for Farmers
Markets, Food
Trucks, Festivals, etc.

#### Activation: Splash Pad