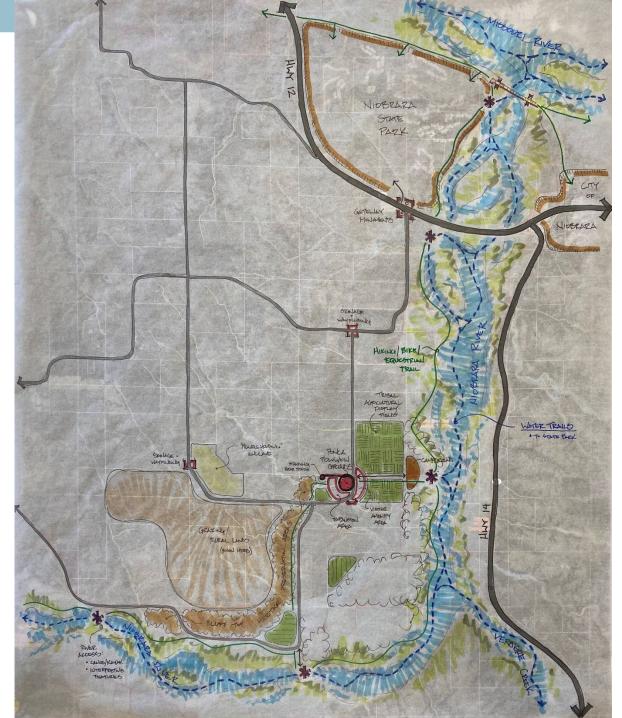

## NIOBRARA LANDING

### "FIRST CLASS" BOAT LAUNCH NEAR NIOBRARA

## NIOBRARA STATE PARK

Plan. Preserve. Play.

- "The Tie"
- Lodge & Events Center
- Park Activation

# THE "TIE"

#### THE "TIE"

Restoration of the bind between Niobrara Town and Niobrara State Park.

Celebrate joining (ties) of Town | Park, Cultures, River Confluence, History | Future

Iconic element visible from Highway, Niobrara, Park.

Terminus of Niobrara River activities, water access.

Connection of trails can alleviate some traffic congestion.

Designed | Engineered with sedimentation concerns.

Site History and Niobrara River Bridges

Plan. Preserve. Play.

Iconic Element – The "Tie"

Plan. Preserve. Play.

Economic Development Potential

Plan. Preserve. Play.

### THE TIE - WATER ACCESS AND CONNECTIONS

Plan. Preserve. Play.