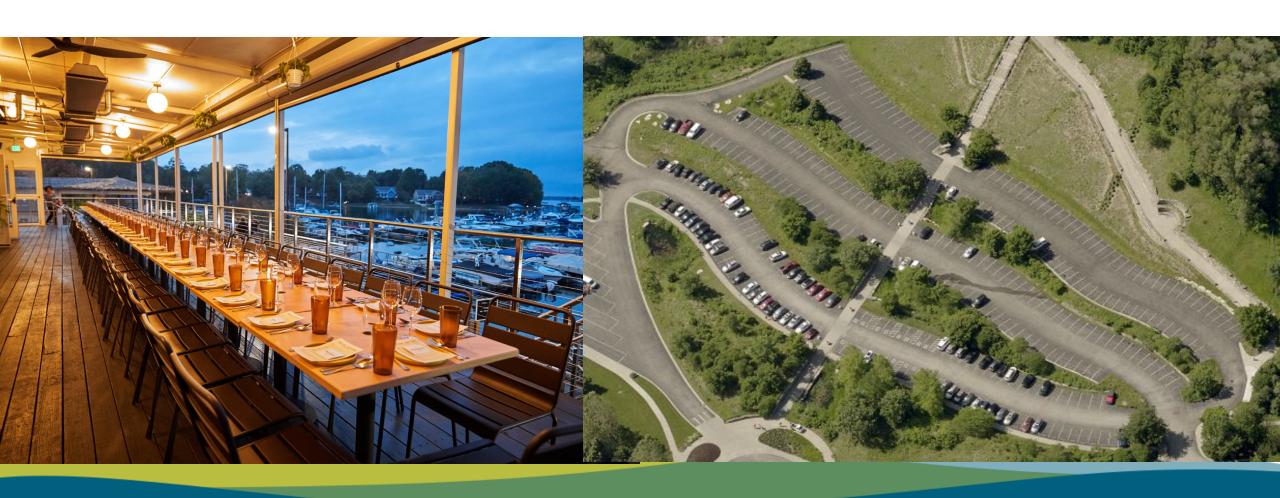

# MARINA & RESTAURANT

# **RESTAURANT / MARINA**

- Destination Restaurant
  - Patio Seating
- 400-1,000 Slip Marina
  - 20' 40' Length Slips
- Dual Boat Ramps
- Boat Trailer Parking
- Walking Trails
- Overlook
- Native Landscaping