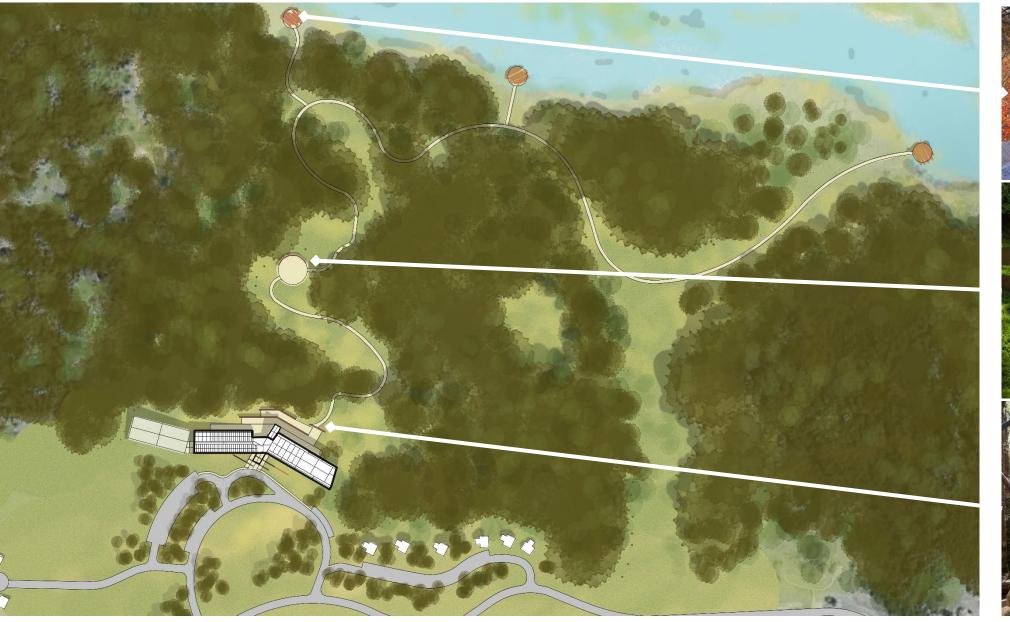

### PARK GATEWAY IMPROVEMENTS

- A NEW PARK OFFICE / VISITORS CENTER
- B UPDATED KIOSK
- © RAMMED EARTH
- D RELOCATED HISTORICAL PARK SIGNAGE
- (E) CULTURAL PAVILION
- (F) NATURAL PLAYGROUND
- (G) SHORT GRASS PRAIRIE
- (H) VISITOR PARKING
- (I) RV PARKING

## **ENTRY SEQUENCE IMPROVEMENTS**

- Increase excitement along entrance drive of park
- Increased variety in natural landscape
- Introduced bison herd
  - Ponca Tribe Collaboration
- Added markers and visual features

### DAY USE ACTIVITIES

- Nature Playgrounds
- Water Playgrounds
- "Crawdad Creek" youth fishing pond
- Modern Camping/Glamping
- Additional cultural, historical, and ecological features
- Habitat and wildlife viewing areas
- Scenic overlooks
- Water trails and access