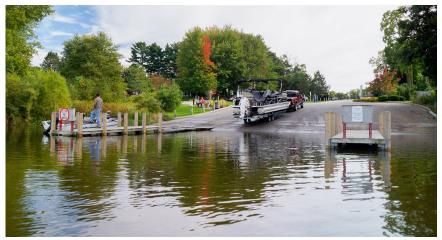

# **RESTAURANT / MARINA**

- Destination Restaurant
  - Patio Seating
- 400-1,000 Slip Marina
  - 20' 40' Length Slips
- Dual Boat Ramps
- Boat Trailer Parking
- Walking Trails
- Overlook
- Native Landscaping