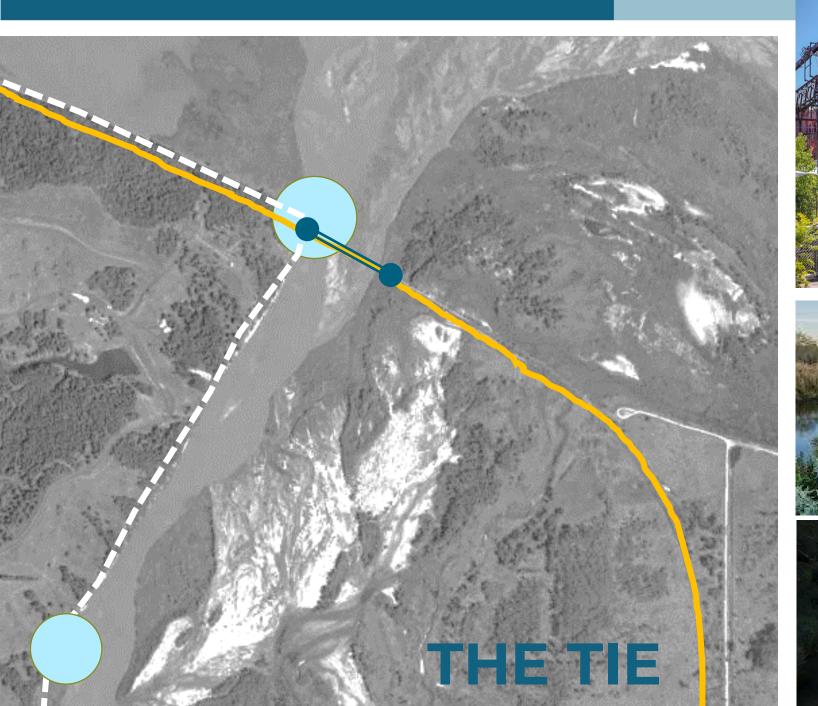

# THE "TIE"

#### THE "TIE"

Restoration of the bind between Niobrara Town and Niobrara State Park.

Celebrate joining (ties) of Town | Park, Cultures, River Confluence, History | Future

Iconic element visible from Highway, Niobrara, Park.

Terminus of Niobrara River activities, water access.

Connection of trails can alleviate some traffic congestion.

Designed | Engineered with sedimentation concerns.

Site History and Niobrara River Bridges

Plan. Preserve. Play.

Iconic Element – The "Tie"

Plan. Preserve. Play.

Economic Development Potential

Plan. Preserve. Play.