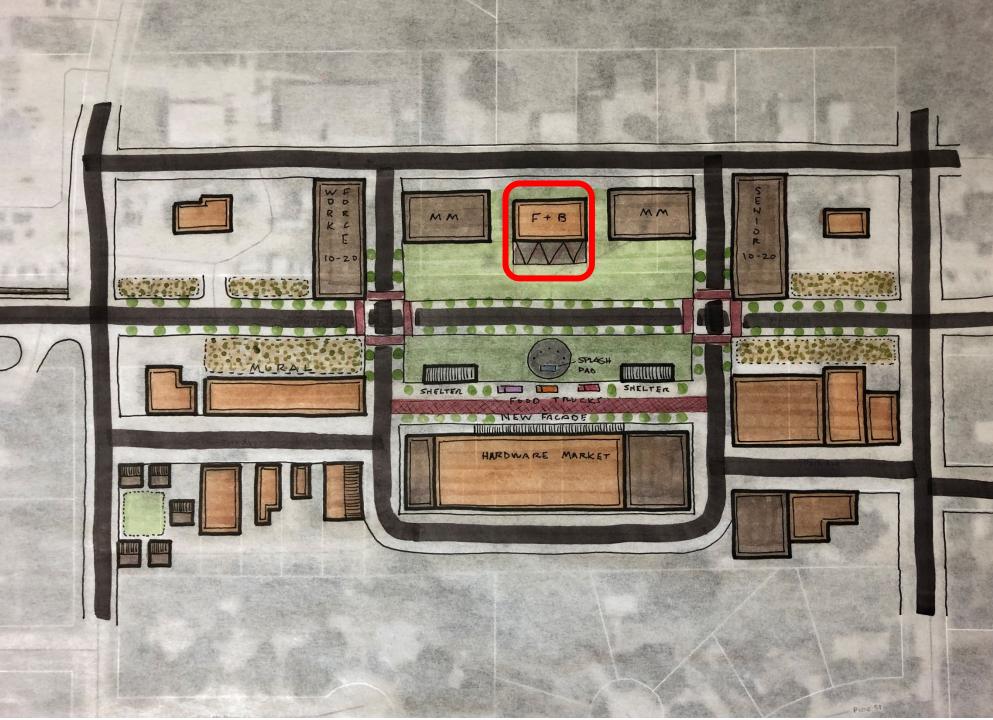

# Infill Development: Retail/ Commercial

Retrofit:

Food &
Beverage and
Outdoor Dining