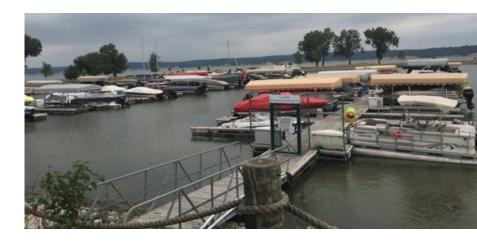

# MARINA & RESTAURANT

# **RESTAURANT / MARINA**

- Destination Restaurant
  - Patio Seating
- 400-1,000 Slip Marina
  - 20' 40' Length Slips
- Dual Boat Ramps
- Boat Trailer Parking
- Walking Trails
- Overlook
- Native Landscaping