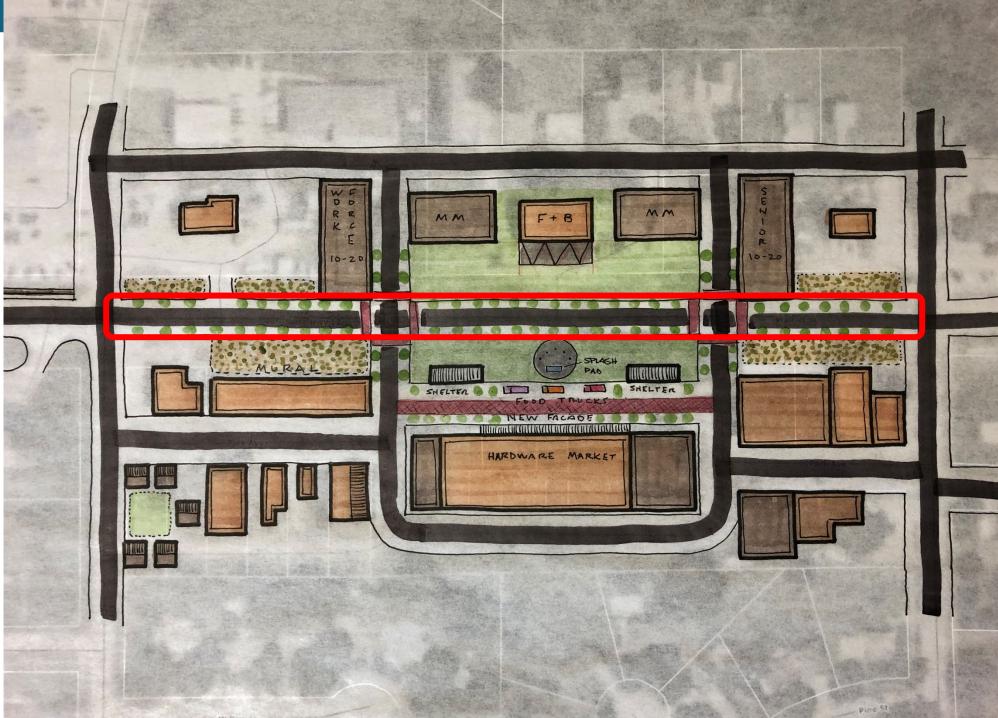

# SPRAWL RETROFIT/PLACEMAKING

#### Context Sensitive Traffic Calming

#### New Streets

#### Shared-Space Street

#### Crosswalks

#### Parks & Open Space: Town Square

#### Parks & Open Space: Natural

Landscaping

Infill
Development:
Workforce
Housing

# Infill Development: Senior Housing

# Infill Development: Missing Middle Housing

Infill
Development:
Tourist/
Seasonal
Lodging

# Infill Development: Retail/ Commercial

Retrofit:

Food &
Beverage and
Outdoor Dining

#### Retrofit:

Façade Enhancements

# Activation: Food Trucks

#### Activation:

Pavilions for Farmers
Markets, Food
Trucks, Festivals, etc.

#### Activation: Splash Pad