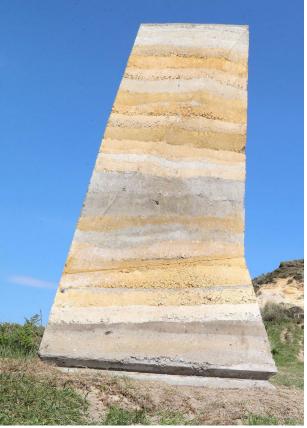

#### PARK GATEWAY IMPROVEMENTS

- Provide an improved sense of arrival
- Rammed earth monuments inspired by cliff landscape
- Address the existing kiosk