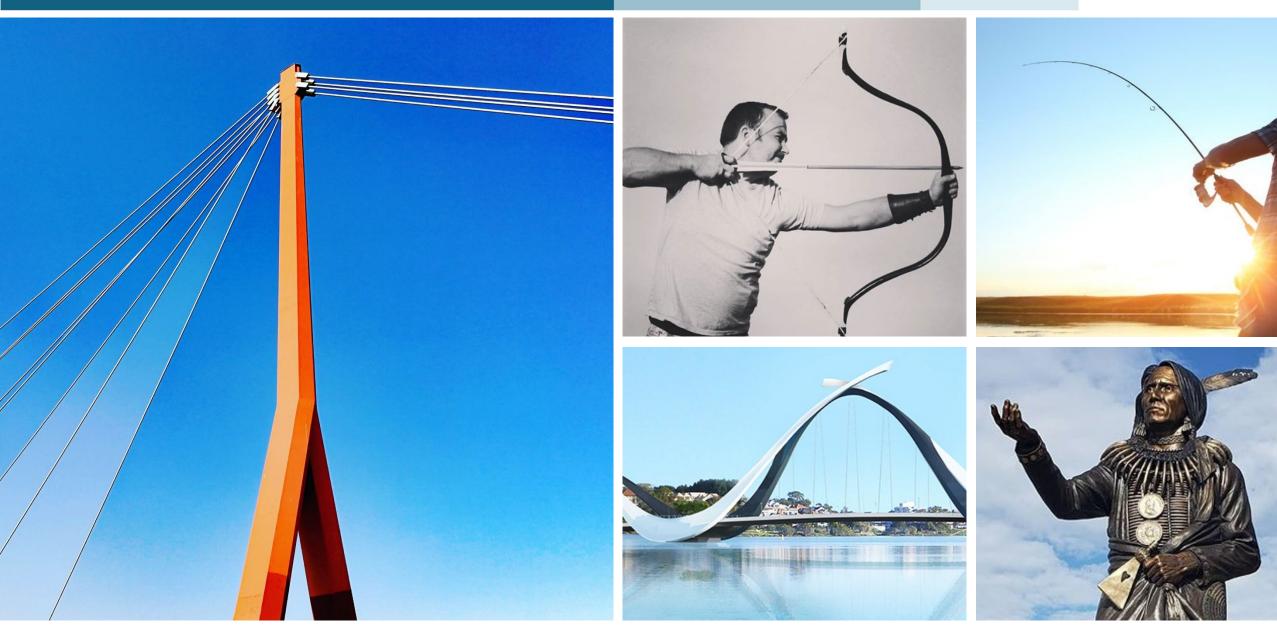

# THE "TIE"

#### THE "TIE"

Restoration of the bind between Niobrara Town and Niobrara State Park.

Celebrate joining (ties) of Town | Park, Cultures, River Confluence, History | Future

Iconic element visible from Highway, Niobrara, Park.

Plan. Preserve. Play.

Iconic Element – The "Tie"

Plan. Preserve. Play.

Economic Development Potential

Plan. Preserve. Play.