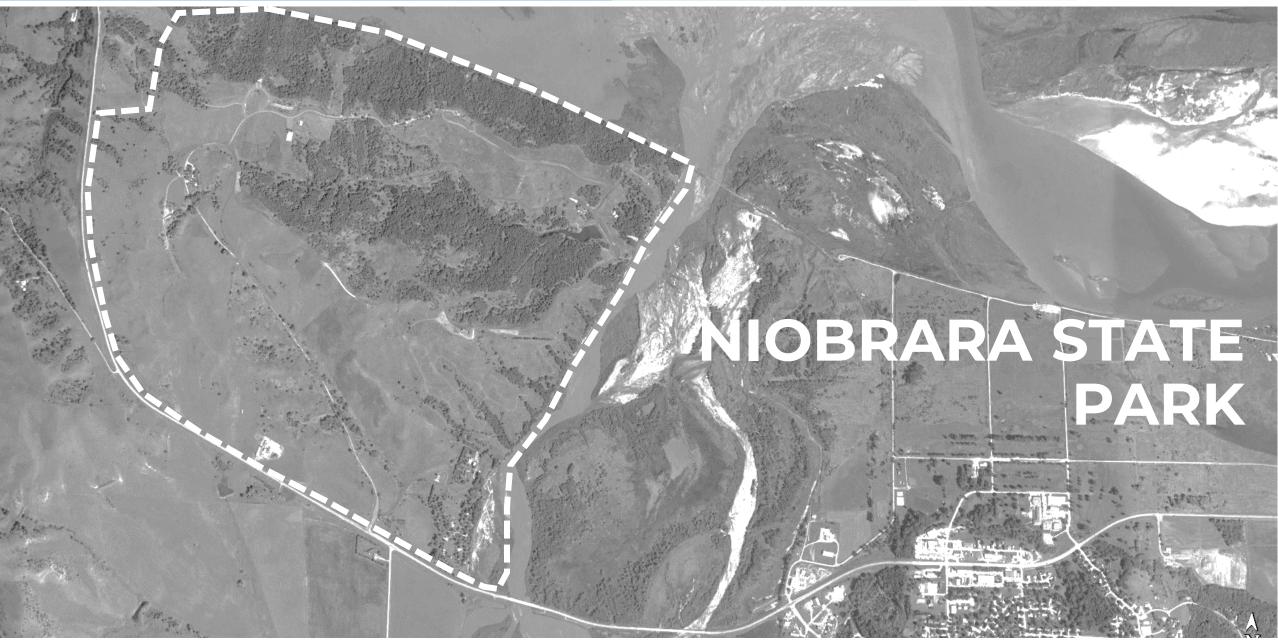

## NIOBRARA STATE PARK

Plan. Preserve. Play.

- "The Tie"
- Lodge & Events Center
- Park Activation

# THE "TIE"

#### THE "TIE"

Restoration of the bind between Niobrara Town and Niobrara State Park.

Celebrate joining (ties) of Town | Park, Cultures, River Confluence, History | Future

Iconic element visible from Highway, Niobrara, Park.

Terminus of Niobrara River activities, water access.

Connection of trails can alleviate some traffic congestion.

Designed | Engineered with sedimentation concerns.

Site History and Niobrara River Bridges