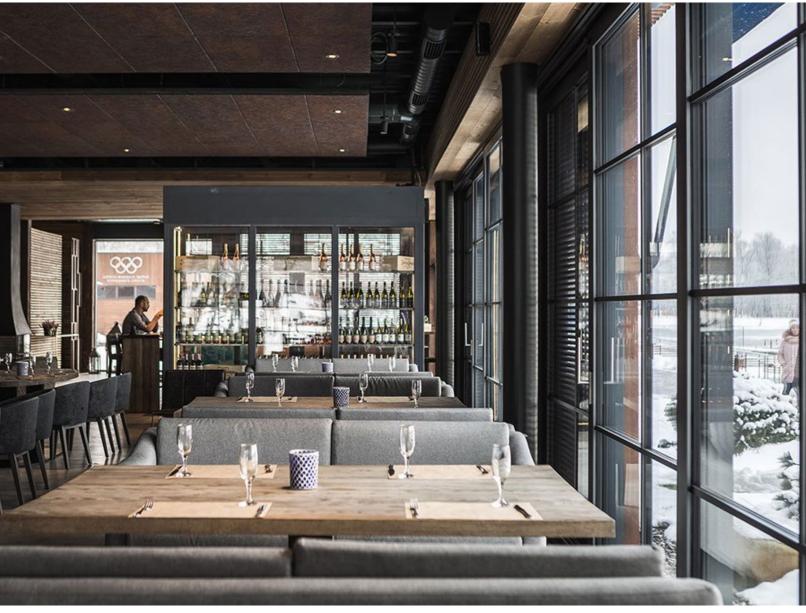

# Infill Development: Retail/ Commercial

Retrofit:

Food &
Beverage and
Outdoor Dining