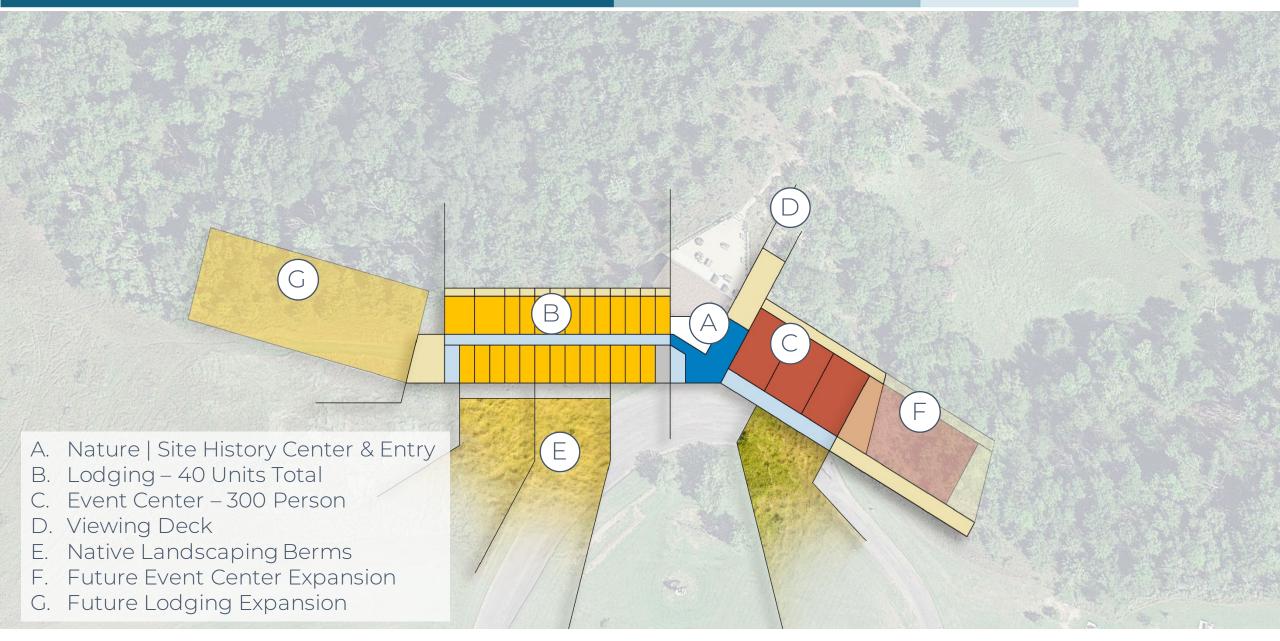

Plan. Preserve. Play.

A. Nature | Site History Center & Entry

Plan. Preserve. Play.

B. Lodging – 40 Units Total

Plan. Preserve. Play.

C. Event Center – 300 People

Plan. Preserve. Play.

D. Viewing Deck