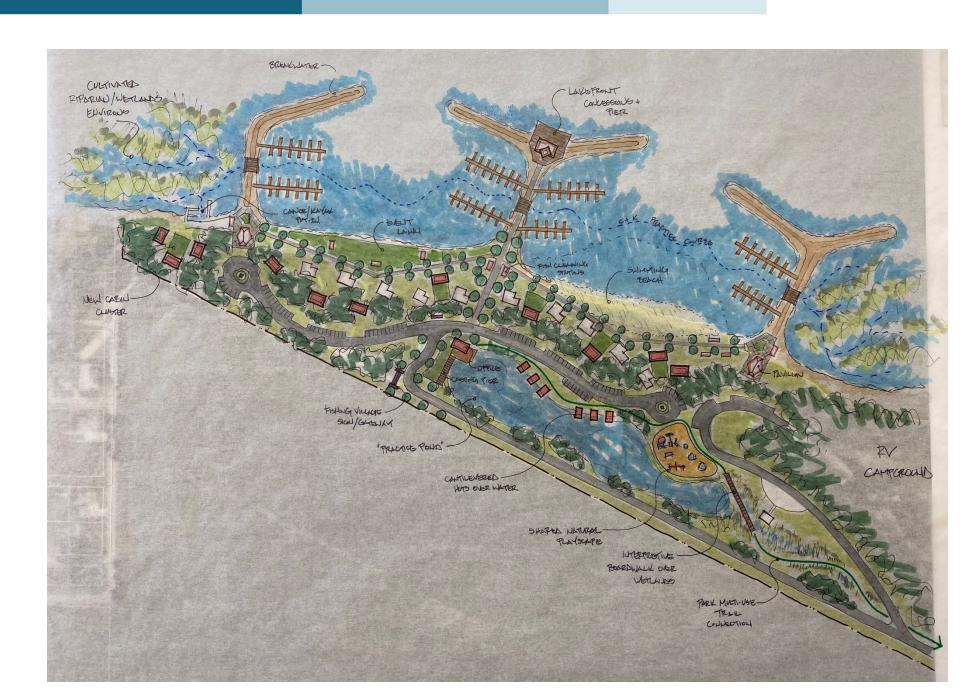

#### LB 406 – Lower Niobrara/Northern Knox County Region Design Workshop

October 13, 2021

Public Presentation No. 2

#### WELCOME

- Safety moment: emergency exits, 911, CPR
- Restrooms
- Refreshments
- Social distancing and available PPE

#### TODAY'S AGENDA

- Process Review
- Revised Initiatives Based on Feedback
- Discussion and Feedback (Survey and Comments)



# REVISED INITIATIVES



# MARINA & RESTAURANT

# **RESTAURANT / MARINA**

- Destination Restaurant
  - Patio Seating
- 400-1,000 Slip Marina
  - 20' 40' Length Slips
- Dual Boat Ramps
- Boat Trailer Parking
- Walking Trails
- Overlook
- Native Landscaping













# Fishing Village at Burbach Area

# FISHING VILLAGE







# **BLOOMFIELD ACTIVATION**

















# MILLER CREEK ACTIVATION

















# NIOBRARA TOWN CENTER

### FIRST IMPRESSIONS





## **COMMUNITY DESIGN**





Plan. Preserve. Play.

# SPRAWL RETROFIT/PLACEMAKING



#### Context Sensitive Traffic Calming





#### New Streets





#### Shared-Space Street









#### Crosswalks





#### Parks & Open Space: Town Square





#### Parks & Open Space: Natural

Landscaping







Infill
Development:
Workforce
Housing



# Infill Development: Senior Housing



# Infill Development: Missing Middle Housing







Infill
Development:
Tourist/
Seasonal
Lodging







# Infill Development: Retail/ Commercial







Retrofit:

Food &
Beverage and
Outdoor Dining





#### Retrofit:

Façade Enhancements



# Activation: Food Trucks