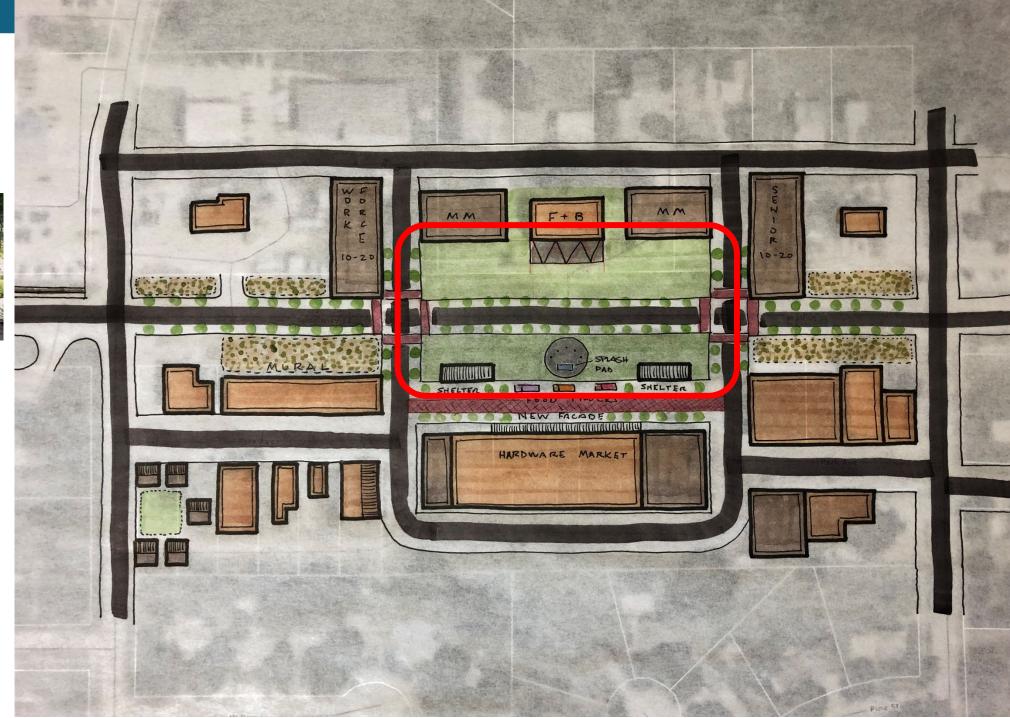

#### Parks & Open Space: Town Square

#### Parks & Open Space: Natural

Landscaping

Infill
Development:
Workforce
Housing

# Infill Development: Senior Housing

# Infill Development: Missing Middle Housing

Infill
Development:
Tourist/
Seasonal
Lodging

# Infill Development: Retail/ Commercial

Retrofit:

Food &
Beverage and
Outdoor Dining

# Activation: Food Trucks

#### Activation:

Pavilions for Farmers
Markets, Food
Trucks, Festivals, etc.

#### Activation: Splash Pad