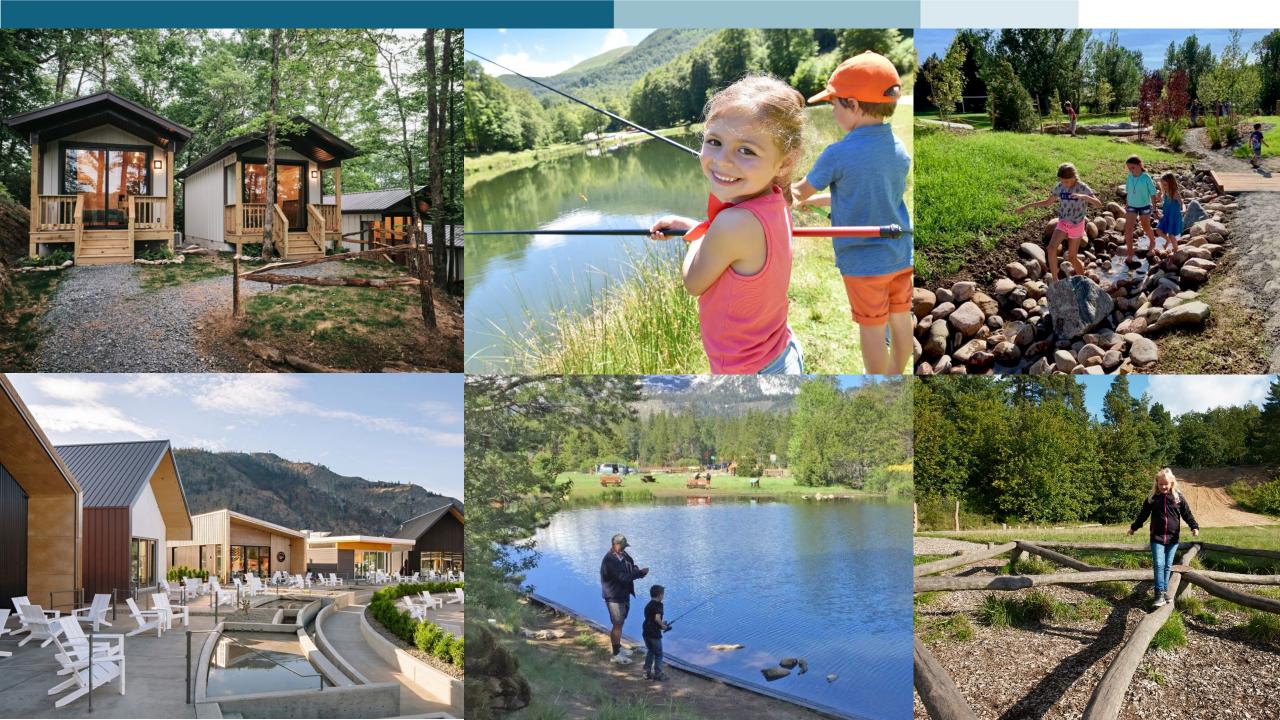

### DAY USE ACTIVITIES

- Nature Playgrounds
- Water Playgrounds
- "Crawdad Creek" youth fishing pond
- Modern Camping/Glamping
- Additional cultural, historical, and ecological features
- Habitat and wildlife viewing areas
- Scenic overlooks
- Water trails and access