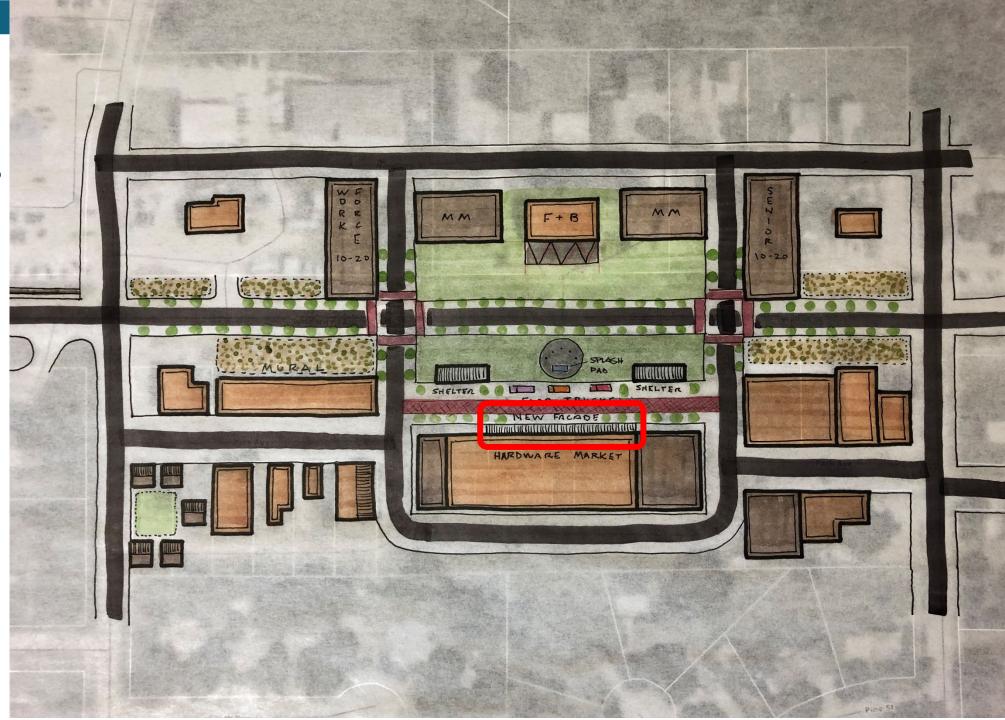

urbach Area

# FISHING VILLAGE







# **BLOOMFIELD ACTIVATION**

















# MILLER CREEK ACTIVATION

















# NIOBRARA TOWN CENTER

### FIRST IMPRESSIONS





## **COMMUNITY DESIGN**





Plan. Preserve. Play.

# SPRAWL RETROFIT/PLACEMAKING



#### Context Sensitive Traffic Calming





#### New Streets





#### Shared-Space Street









#### Crosswalks





#### Parks & Open Space: Town Square





#### Parks & Open Space: Natural

Landscaping







Infill
Development:
Workforce
Housing



# Infill Development: Senior Housing



# Infill Development: Missing Middle Housing







Infill
Development:
Tourist/
Seasonal
Lodging







# Infill Development: Retail/ Commercial







Retrofit:

Food &
Beverage and
Outdoor Dining





#### Retrofit:

Façade Enhancements



# Activation: Food Trucks







#### Activation:

Pavilions for Farmers
Markets, Food
Trucks, Festivals, etc.







#### Activation: Splash Pad











## NIOBRARA LANDING

### "FIRST CLASS" BOAT LAUNCH NEAR NIOBRARA









## NIOBRARA STATE PARK



Plan. Preserve. Play.



- "The Tie"
- Lodge & Events Center
- Park Activation



# THE "TIE"



#### THE "TIE"

Restoration of the bind between Niobrara Town and Niobrara State Park.

Celebrate joining (ties) of Town | Park, Cultures, River Confluence, History | Future

Iconic element visible from Highway, Niobrara, Park.

Terminus of Niobrara River activities, water access.

Connection of trails can alleviate some traffic congestion.

Designed | Engineered with sedimentation concerns.













Site History and Niobrara River Brid