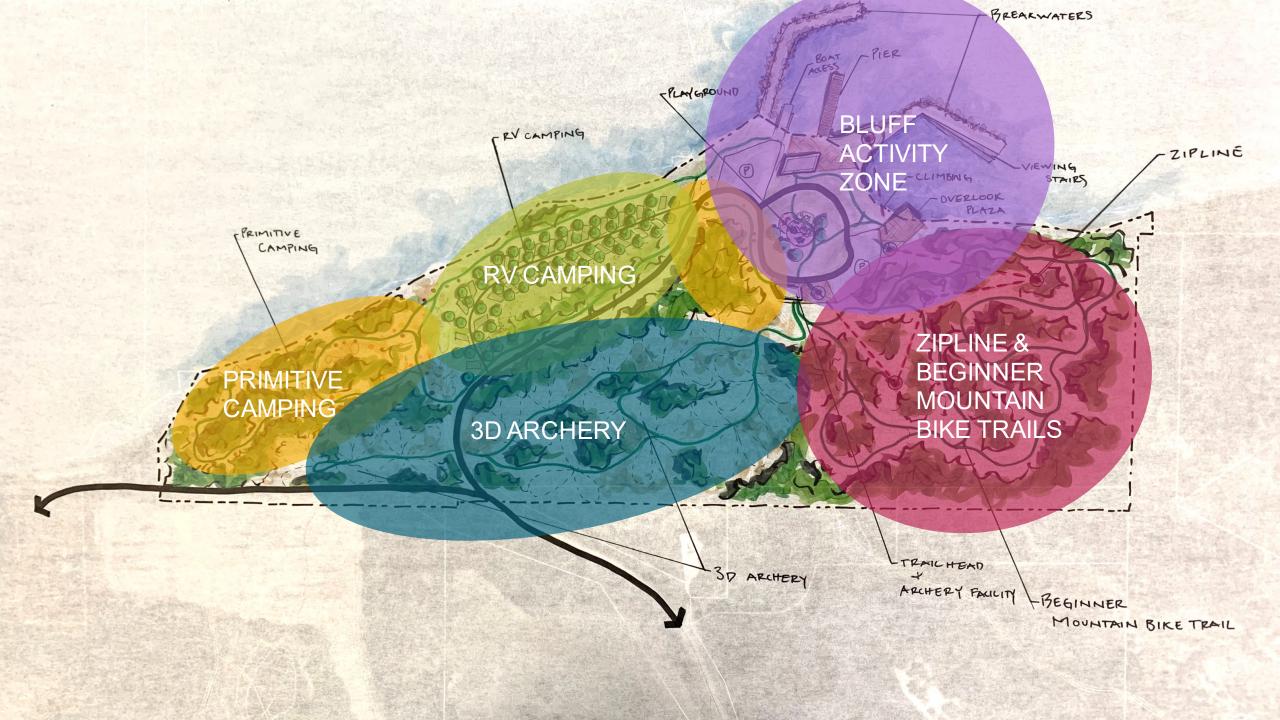

### DAY USE ACTIVITIES

- Nature Playgrounds
- Water Playgrounds
- "Crawdad Creek" youth fishing pond
- Modern Camping/Glamping
- Additional cultural, historical, and ecological features
- Habitat and wildlife viewing areas
- Scenic overlooks
- Water trails and access

## **WATER RECREATION**