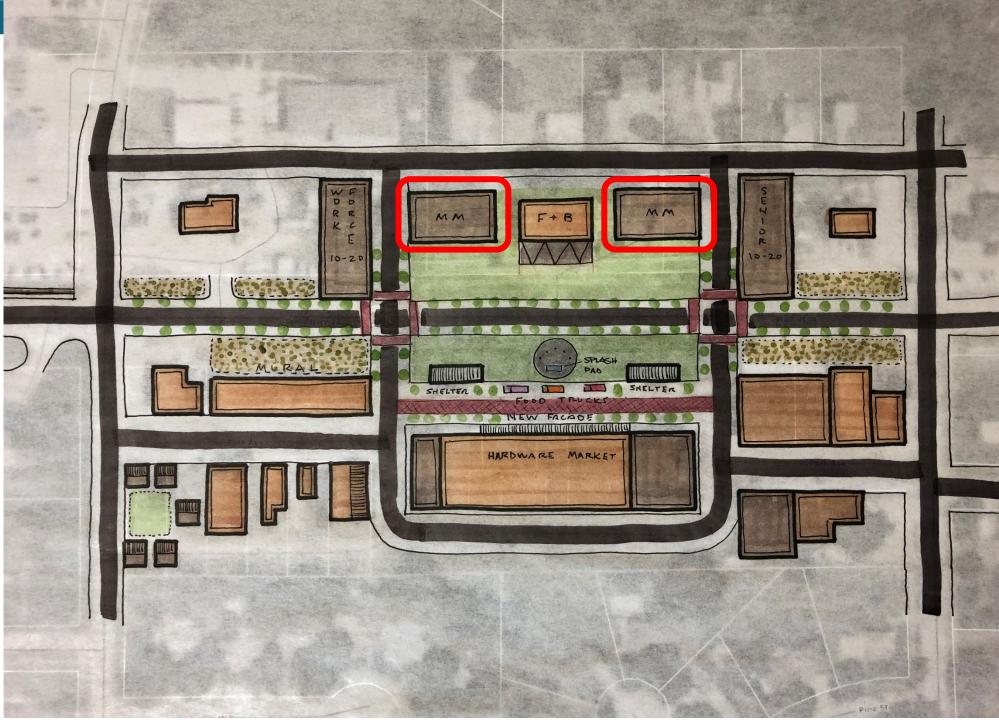

# Infill Development: Missing Middle Housing

Infill
Development:
Tourist/
Seasonal
Lodging