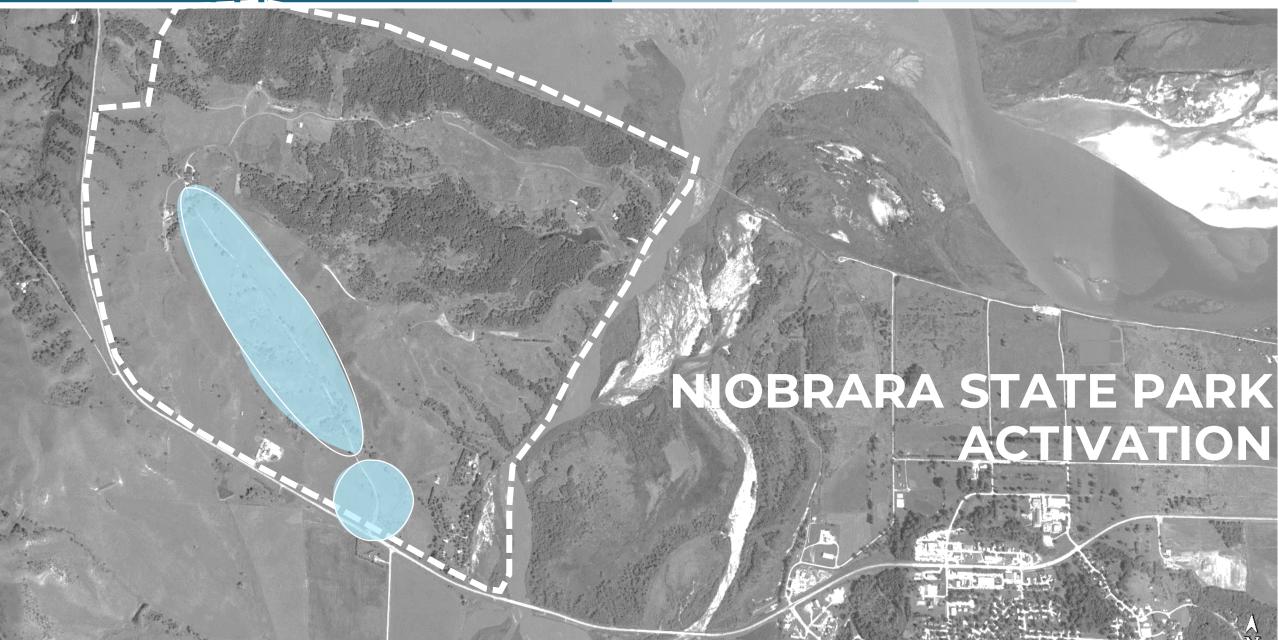

# NIOBRARA STATE PARK ACTIVATION

Plan. Preserve. Play.

## **GATEWAY & ENTRY EXPERIENCE**

#### PARK GATEWAY IMPROVEMENTS

- Provide an improved sense of arrival
- Rammed earth monuments inspired by cliff landscape
- Address the existing kiosk