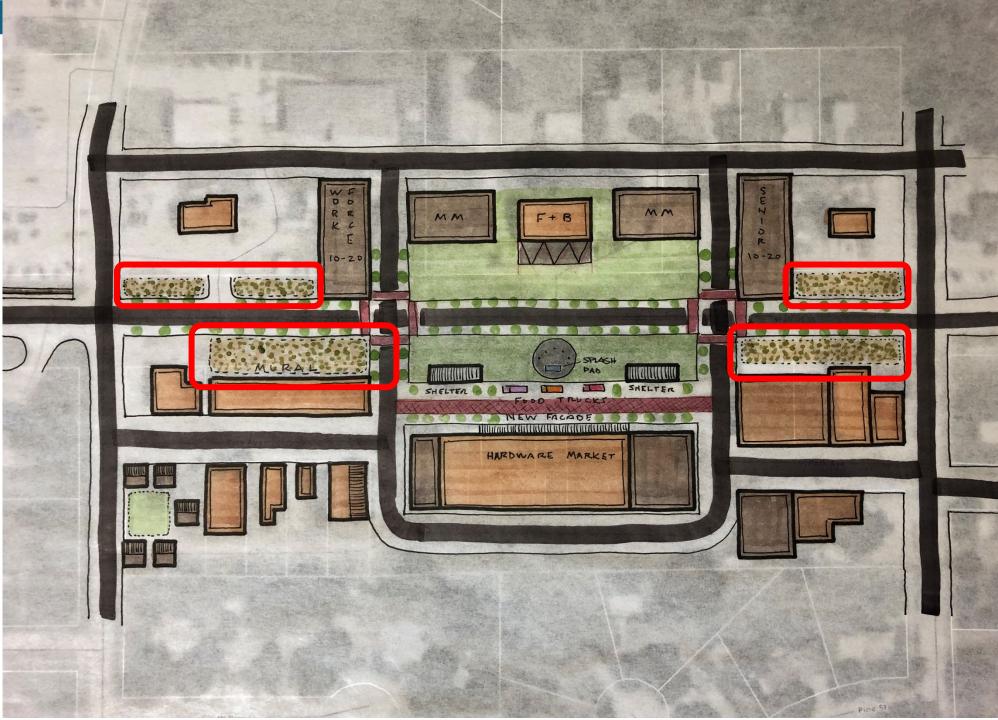

# SPRAWL RETROFIT/PLACEMAKING

# Infill Development: Retail/ Commercial

Retrofit:

Food &
Beverage and
Outdoor Dining

#### Retrofit:

Façade Enhancements

# Activation: Food Trucks

#### Activation:

Pavilions for Farmers
Markets, Food
Trucks, Festivals, etc.

#### Activation: Splash Pad