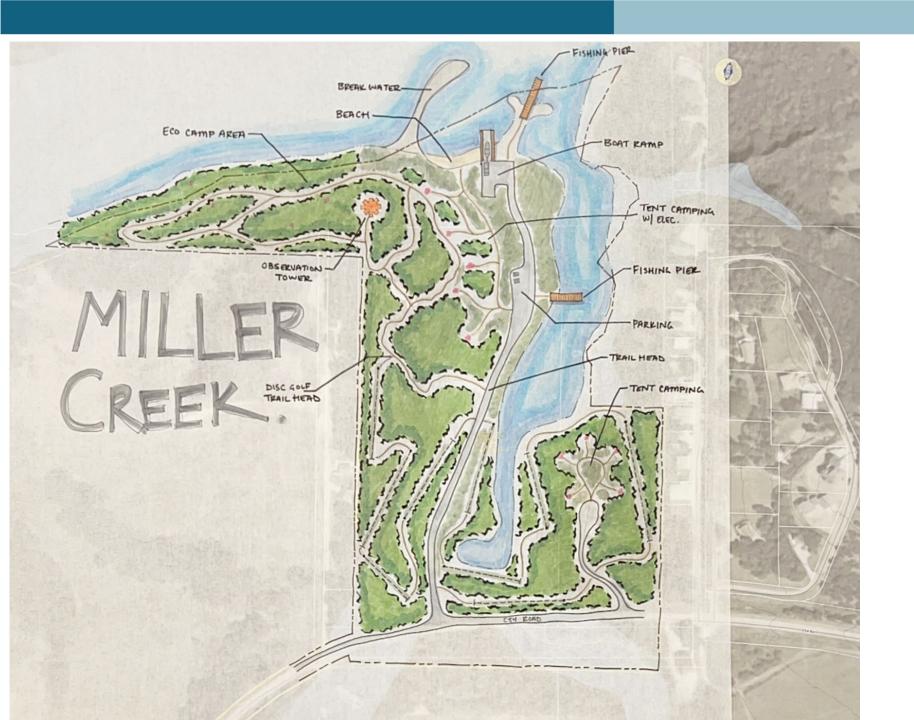

#### LB 406 – Lower Niobrara/Northern Knox County Region Design Workshop

October 13, 2021

Public Presentation No. 2

#### WELCOME

- Safety moment: emergency exits, 911, CPR
- Restrooms
- Refreshments
- Social distancing and available PPE

#### TODAY'S AGENDA

- Process Review
- Revised Initiatives Based on Feedback
- Discussion and Feedback (Survey and Comments)



# REVISED INITIATIVES



# MARINA & RESTAURANT

# **RESTAURANT / MARINA**

- Destination Restaurant
  - Patio Seating
- 400-1,000 Slip Marina
  - 20' 40' Length Slips
- Dual Boat Ramps
- Boat Trailer Parking
- Walking Trails
- Overlook
- Native Landscaping













# Fishing Village at Burbach Area

# FISHING VILLAGE







# **BLOOMFIELD ACTIVATION**

















# MILLER CREEK ACTIVATION

















# NIOBRARA TOWN CENTER

### FIRST IMPRESSIONS





## **COMMUNITY DESIGN**





Plan. Preserve. Play.

# SPRAWL RETROFIT/PLACEMAKING



#### Context Sensitive Traffic Calming





#### New Streets





#### Shared-Space Street









#### Crosswalks





#### Parks & Open Space: Town Square





#### Parks & Open Space: Natural

Landscaping







Infill
Development:
Workforce
Housing



# Infill Development: Senior Housing



# Infill Development: Missing Middle Housing







Infill
Development:
Tourist/
Seasonal
Lodging







# Infill Development: Retail/ Commercial







Retrofit:

Food &
Beverage and
Outdoor Dining





#### Retrofit:

Façade Enhancements



# Activation: Food Trucks







#### Activation:

Pavilions for Farmers
Markets, Food
Trucks, Festivals, et