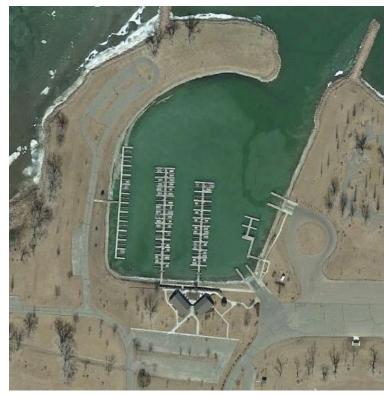

# MARINA & RESTAURANT

# **RESTAURANT / MARINA**

- Destination Restaurant
  - Patio Seating
- 400-1,000 Slip Marina
  - 20' 40' Length Slips
- Dual Boat Ramps
- Boat Trailer Parking
- Walking Trails
- Overlook
- Native Landscaping