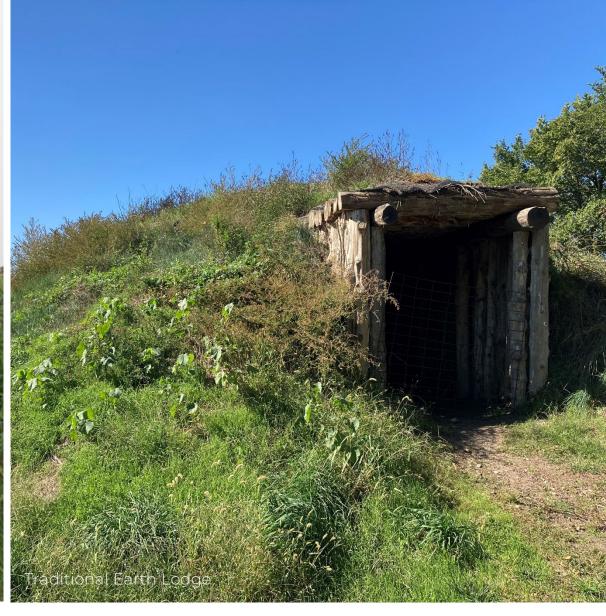

#### THE "TIE"

Restoration of the bind between Niobrara Town and Niobrara State Park.

Celebrate joining (ties) of Town | Park, Cultures, River Confluence, History | Future

Iconic element visible from Highway, Niobrara, Park.

Terminus of Niobrara River activities, water access.

Connection of trails can alleviate some traffic congestion.

Designed | Engineered with sedimentation concerns.

Site History and Niobrara River Bridges